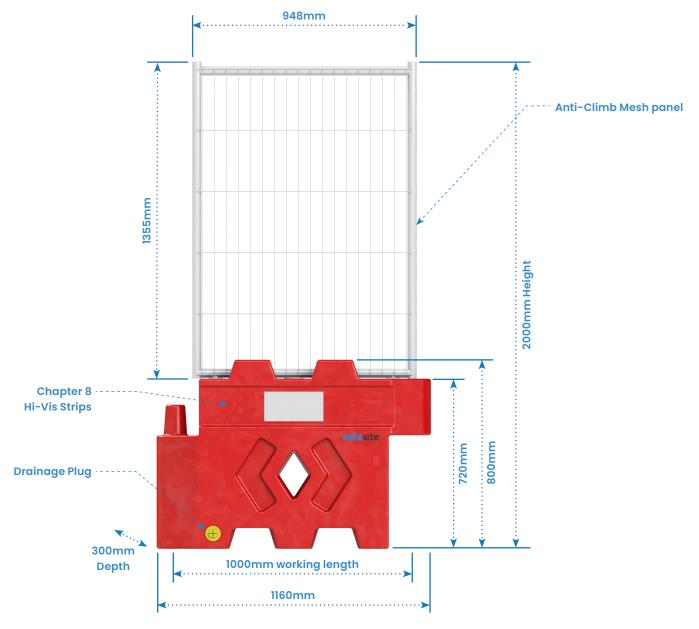

Outperforming competitors, the Mini Bison boasts a filled weight of 70kg and an impressive 60-degree rotation.

In addition, we provide an anti-climb, powder-coated white panel to raise the barrier to over all height of 2m, marking it a versatile option for your site.

# Talk state

Singular Bison Mini Barrier

**Line of Bison Mini Barriers** 

| Description                       | Size (mm)           | Weight (kg) | Weight Filled (kg) |
|-----------------------------------|---------------------|-------------|--------------------|
| WFS150007 - Bison Mini Barrier    | H800 x W1000 x D300 | 9           | 70                 |
| WFS150055 - Bison Mini Mesh Panel | H1355 x W948 x D38  | 6           | _                  |

### **Key Features**

- > A strong and durable site security solution
- > Rotates 60 degrees angles
- Chapter 8 compliant hi-visibility strips
- Anti-slide feature when stacked
- Extend the height to 2m with a Anti-climb mesh panel
- Easy to install and move around site via forklift

# **Installation parts**

Bison Mini Water Filled Barrier - Measurements in mm

Standard parts: Please see below pictures and quantities of additional parts you will receive with each Bison Mini Barrier, the parts below are an essential safety requirement when installing the Bison correctly.