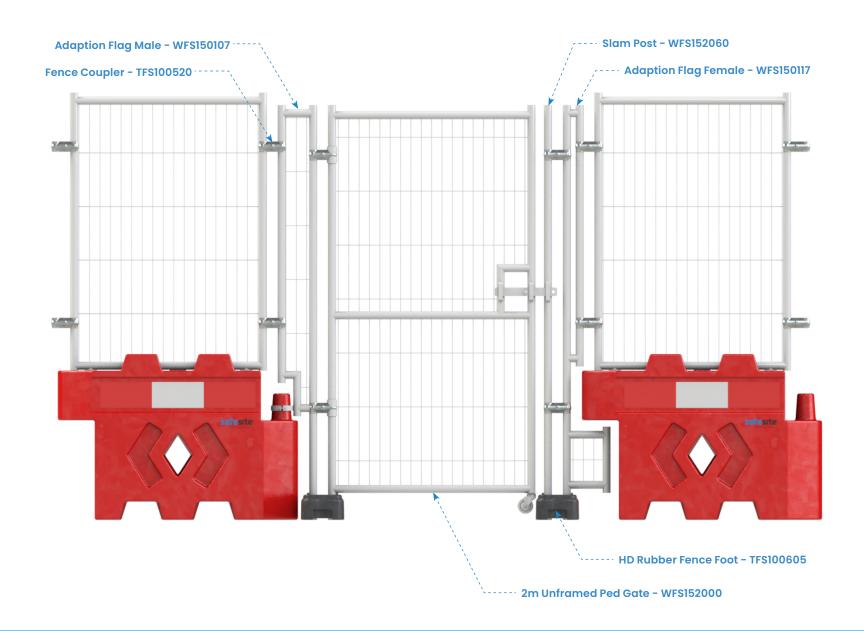

# Technical Gate Details

# **Installation parts**

Bison Mini Water Filled Barrier - Measurements in mm

Standard parts: Please see below pictures and quantities of additional parts you will receive with each Bison Mini Barrier, the parts below are an essential safety requirement when installing the Bison correctly.

Accessory parts: The following accessories are required when attaching fence panels to the Bison Mini Barriers . Additional items (such as adaption flags) will be required should you require gates. Please contact our sales team for more information.