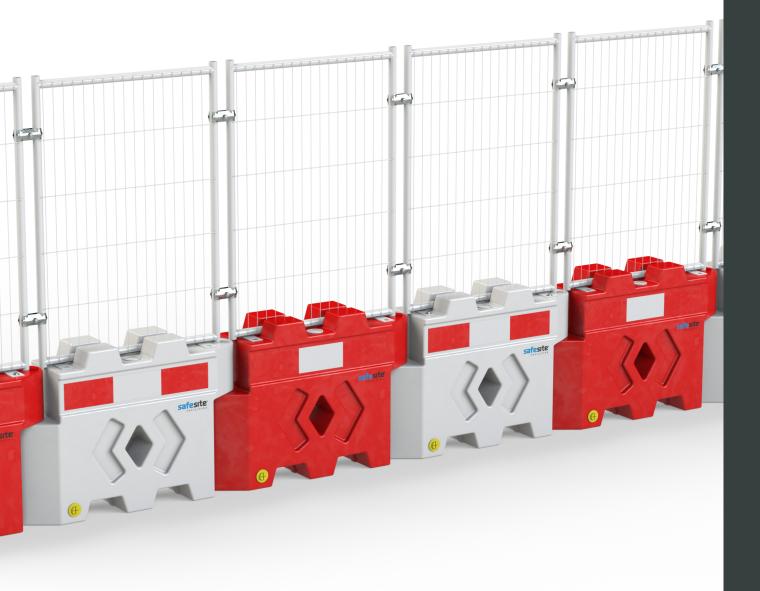

### **Bison Mini Barrier**

The Mini Bison boasts the same useful features as the larger Bison and Bison 800 barriers, while being smaller in form factor and a budget-friendly choice for projects needing a more robust barrier than others on the market.

Outperforming competitors, the Mini Bison boasts a filled weight of 70kg and an impressive 60-degree rotation.

In addition, we provide an anti-climb, powder-coated white panel to raise the barrier to over all height of 2m, marking it a versatile option for your site.

### **Key Features**

- > A strong and durable site security solution
- > Rotates 60 degrees angles
- Chapter 8 compliant hi-visibility strips
- Anti-slide feature when stacked
- Extend the height to 2m with a Anti-climb mesh panel
- Easy to install and move around site via forklift