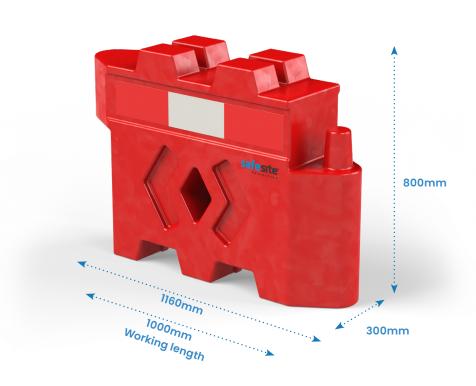

# Talk state

Singular Bison Mini Barrier

**Line of Bison Mini Barriers** 

| Description                       | Size (mm)           | Weight (kg) | Weight Filled (kg) |
|-----------------------------------|---------------------|-------------|--------------------|
| WFS150007 - Bison Mini Barrier    | H800 x W1000 x D300 | 9           | 70                 |
| WFS150055 - Bison Mini Mesh Panel | H1355 x W948 x D38  | 6           | _                  |

### **Key Features**

- > A strong and durable site security solution
- > Rotates 60 degrees angles
- Chapter 8 compliant hi-visibility strips
- Anti-slide feature when stacked
- Extend the height to 2m with a Anti-climb mesh panel
- Easy to install and move around site via forklift

# **Installation parts**

Bison Mini Water Filled Barrier - Measurements in mm

Standard parts: Please see below pictures and quantities of additional parts you will receive with each Bison Mini Barrier, the parts below are an essential safety requirement when installing the Bison correctly.