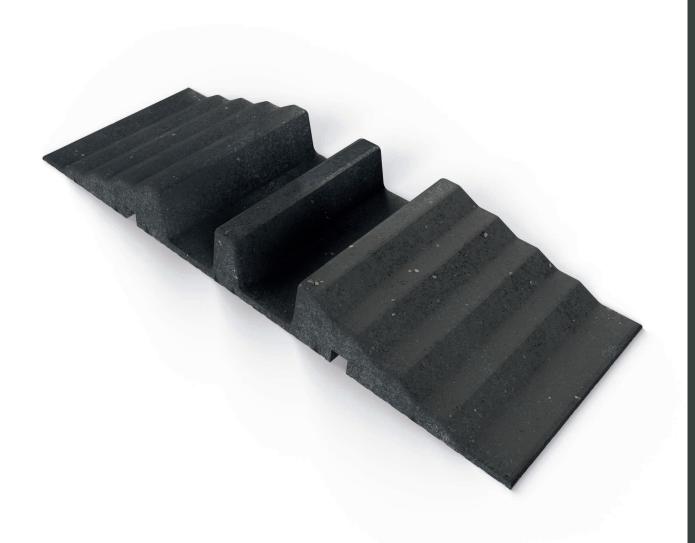

## **HD Cable/Hose Protection Ramp**

The heavy-duty one-piece moulding enables easy vehicle access across areas with cable or piping runs.

Featuring two large channels for conduit, and side ramps for smooth vehicle passage without contact. With a 30-tonne compression strength, it's built for durability. The Dog Bone connection ensures secure linking in longer runs. Made from 100% recycled, fully recyclable materials, it's weather and impact resistant, and non-conductive ideal for tough, ecofriendly applications.

## **Key Features**

- > 30-tonne compression strength
- > Dog Bone secure connection
- > 100% recycled and recyclable materials
- > Weather and impact resistant
- Non-conductive for electrical safety
- > Two wide cable channels