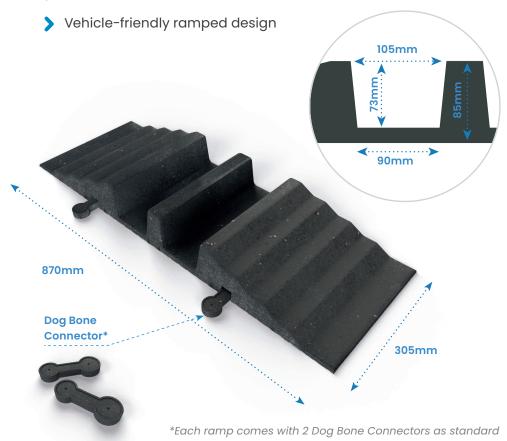

## **HD Cable/Hose Protection Ramp**

The heavy-duty one-piece moulding enables easy vehicle access across areas with cable or piping runs.

Featuring two large channels for conduit, and side ramps for smooth vehicle passage without contact. With a 30-tonne compression strength, it's built for durability. The Dog Bone connection ensures secure linking in longer runs. Made from 100% recycled, fully recyclable materials, it's weather and impact resistant, and non-conductive ideal for tough, ecofriendly applications.

## HD Cable/Hose Protection Ramp Specification

| Description                               | Size (mm)         | Weight (kg) |
|-------------------------------------------|-------------------|-------------|
| STS210295 - HD Cable/Hose Protection Ramp | H85 x W870 x D305 | 35          |
| Dog Bone Connector*                       | H16 x W120 x D45  | 0.07        |

## **Key Features**

- > 30-tonne compression strength
- > Dog Bone secure connection
- > 100% recycled and recyclable materials
- > Weather and impact resistant
- Non-conductive for electrical safety
- > Two wide cable channels