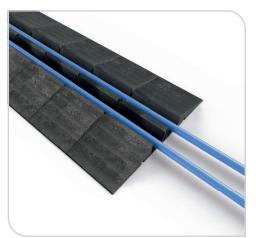

## **HD Cable/Hose Protection Ramp**

The heavy-duty one-piece moulding enables easy vehicle access across areas with cable or piping runs.

Featuring two large channels for conduit, and side ramps for smooth vehicle passage without contact. With a 30-tonne compression strength, it's built for durability. The Dog Bone connection ensures secure linking in longer runs. Made from 100% recycled, fully recyclable materials, it's weather and impact resistant, and non-conductive ideal for tough, ecofriendly applications.

## **Key Features**

- > 30-tonne compression strength
- > Dog Bone secure connection
- > 100% recycled and recyclable materials
- > Weather and impact resistant
- Non-conductive for electrical safety
- > Two wide cable channels