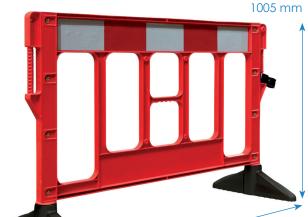

### 1.5m Titan Barrier Specification

| Length                                 | Width* | Height | Weight         |  |
|----------------------------------------|--------|--------|----------------|--|
| 1530mm                                 | 500mm  | 1005mm | 13.5kg         |  |
| Length including link corridor: 1600mm |        |        |                |  |
|                                        |        |        | Width at feet* |  |

### 2m Titan Barrier Specification

| Length                                 | Width* | Height | Weight |  |
|----------------------------------------|--------|--------|--------|--|
| 1930mm                                 | 500mm  | 1005mm | 14.6kg |  |
| Length including link corridor: 2000mm |        |        |        |  |

Width at feet\*