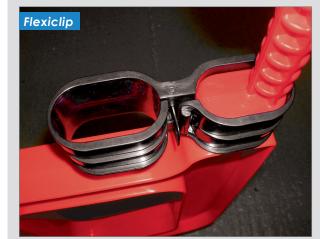

### **Key Features**

- Design allows for practical storing, stacking, and unloading
- The titan barrier is metal free and 100% recyclable
- Improved to meet NRSWA wind stability changes
- Compatible with other brands of similar barrier
- Panels have recessed reflective emblem
- Heavy duty or anti trip feet available
- Designed for compact stacking
- Supplied in various colours
- Available for hire or purchase
- Delivery anywhere in the UK
- Available for hire or purchase
- Stack 40 per oversized pallet