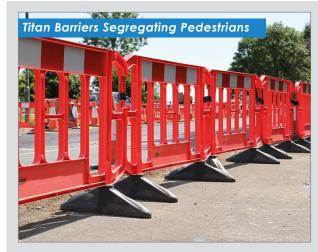

# Titan Barriers In Action

## Here are some examples of our robust Titan Barriers being utilised on site.

This blockade is perfect for re-routing both vehicular and foot traffic, and enclosing potential hazards (street works, potholes etc.) to ensure the safety of the public.