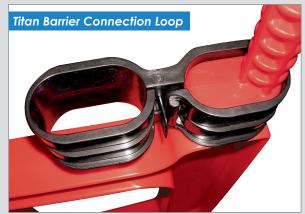

### **Key Features**

- Design allows for practical storing, stacking, and unloading
- The titan barrier is metal free and 100% recyclable
- Improved to meet NRSWA wind stability changes
- Compatible with other brands of similar barrier
- Panels have recessed reflective emblem
- Heavy duty or anti trip feet available
- Designed for compact stacking
- Supplied in various colours
- Available for hire or purchase
- Delivery anywhere in the UK
- Available for hire or purchase
- Stack 40 per oversized pallet