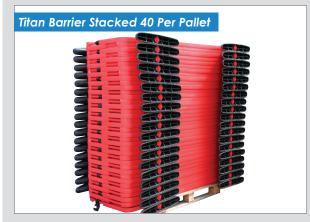

### **Key Features**

- Design allows for practical storing, stacking, and unloading
- The titan barrier is metal free and 100% recyclable
- Improved to meet NRSWA wind stability changes
- Compatible with other brands of similar barrier
- Panels have recessed reflective emblem
- Heavy duty or anti trip feet available
- Designed for compact stacking
- Supplied in various colours
- Available for hire or purchase
- Delivery anywhere in the UK
- Available for hire or purchase
- Stack 40 per oversized pallet

The unique design allows for simple and practical storing, stacking, and unloaded.