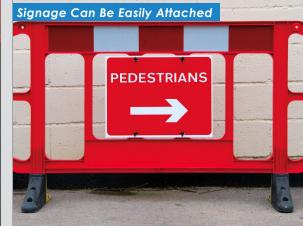

## Here are some examples of our robust Titan Barriers being utilised on site.

This blockade is perfect for re-routing both vehicular and foot traffic, and enclosing potential hazards (street works, potholes etc.) to ensure the safety of the public.

The unique design allows for simple and practical storing, stacking, and unloaded.