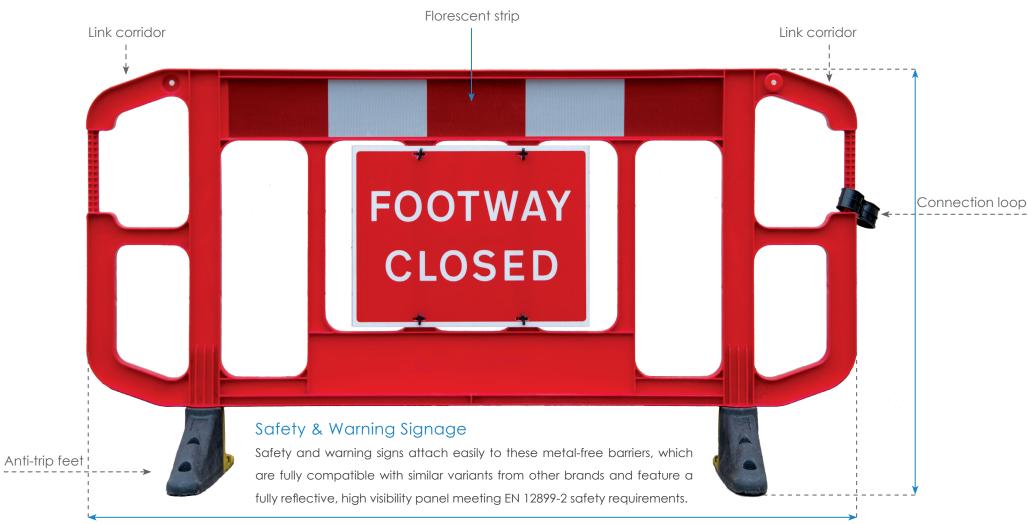

### **Key Features**

- Design allows for practical storing, stacking, and unloading
- The titan barrier is metal free and 100% recyclable
- Improved to meet NRSWA wind stability changes
- Compatible with other brands of similar barrier
- Panels have recessed reflective emblem
- Heavy duty or anti trip feet available
- Designed for compact stacking
- Supplied in various colours
- Available for hire or purchase
- Delivery anywhere in the UK
- Available for hire or purchase
- Stack 40 per oversized pallet

The unique design allows for simple and practical storing, stacking, and unloaded.