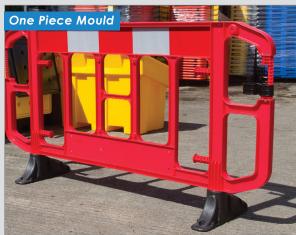

### **Key Features**

- Design allows for practical storing, stacking, and unloading
- The titan barrier is metal free and 100% recyclable
- Improved to meet NRSWA wind stability changes
- Compatible with other brands of similar barrier
- Panels have recessed reflective emblem
- Heavy duty or anti trip feet available
- Designed for compact stacking
- Supplied in various colours
- Available for hire or purchase
- Delivery anywhere in the UK
- Available for hire or purchase
- Stack 40 per oversized pallet

The unique design allows for simple and practical storing, stacking, and unloaded.