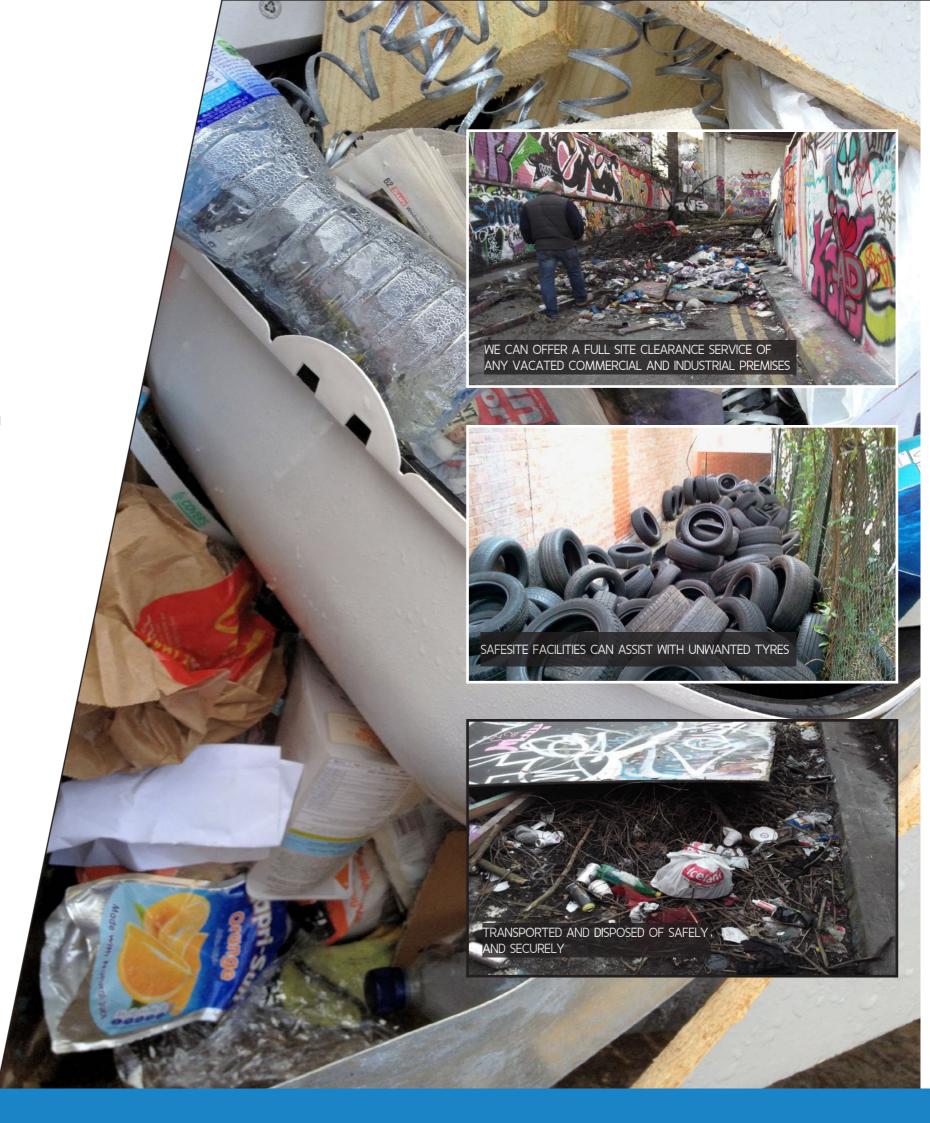

## Overview

Over time rubbish can build up and become a real health and safety problem as well as an eye sore. Safesite are specialists in the removal of all types of rubbish. Garden clearance, fly tipped waste and squatter clean ups are just a few of the services that we offer. Your property or land will be cleared and sanitised and all waste removed will be disposed of correctly and ethically.