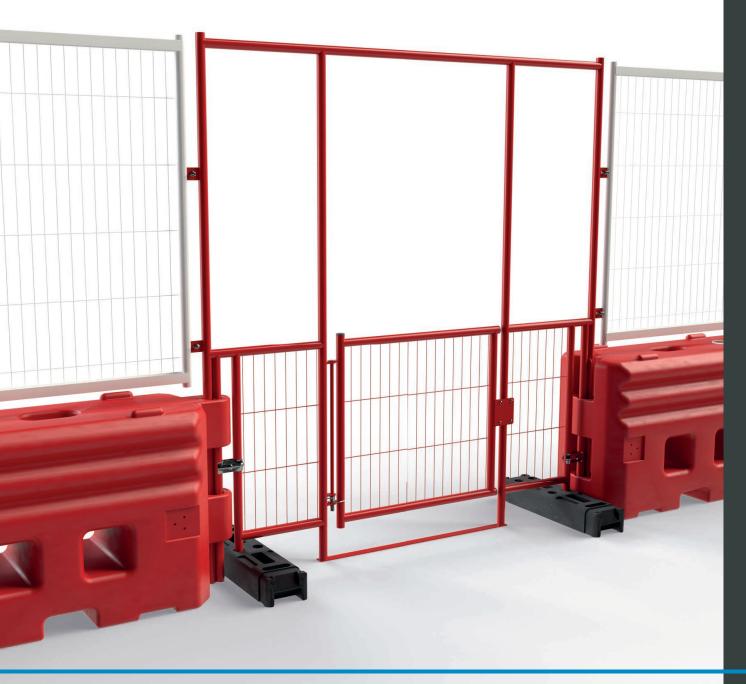

# RB22 Pedestrian Walkthrough Barrier with Sprung Gate

The RB22 Pedestrian Gate offers quick and hassle-free installation; simply remove one of the RB22 water-filled barriers and slot the gate into place, making it ideal for temporary or rapidly changing site requirements.

This pedestrian access solution is perfectly suited for construction sites, combining robust durability with practical design. Its fully galvanised frame, finished in high-visibility red powder coating, offers superior resistance to corrosion, and harsh weather conditions.

Designed for compatibility with RB22 Crash Barriers, it ensures secure and seamless integration into existing site safety systems. The addition of a rubber dampening pad helps minimise vibration and noise, enhancing longevity and durability. A simple, replaceable spring mechanism further supports low-maintenance operation and long-term reliability.