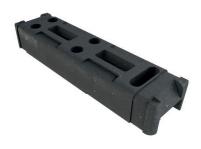

**Rubber Fence Feet** TFS100605 Quantity: 2 per Gate

| Size (mm)          | Weight (kg) |
|--------------------|-------------|
| H120 x W770 x D190 | 13.5        |