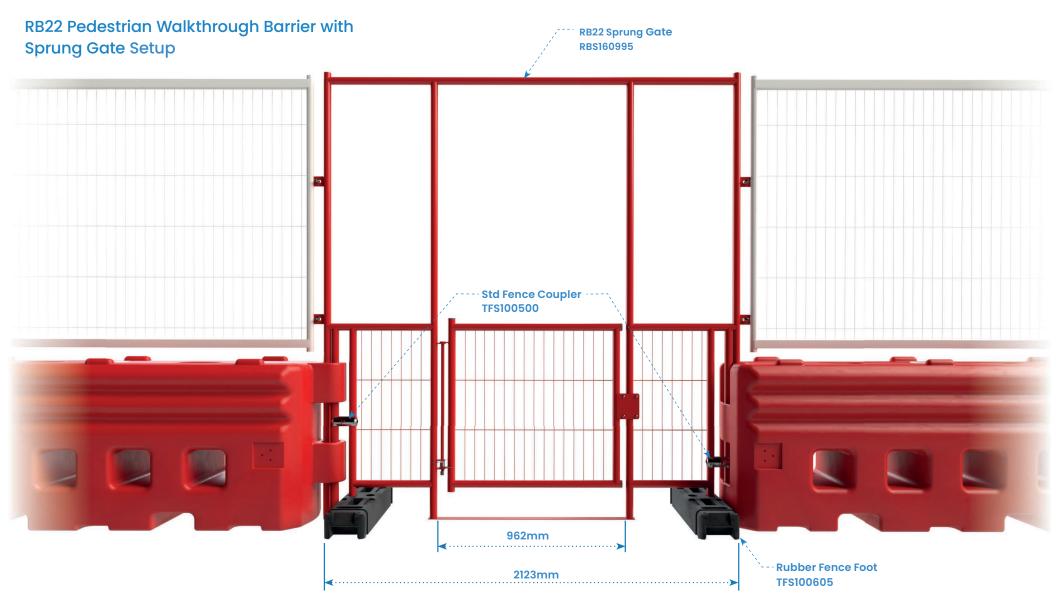

# RB22 Pedestrian Walkthrough Barrier with Sprung Gate

Specification Sheet RBS160995

30/04/25

# RB22 Pedestrian Walkthrough Barrier with Sprung Gate

The RB22 Pedestrian Gate offers quick and hassle-free installation; simply remove one of the RB22 water-filled barriers and slot the gate into place, making it ideal for temporary or rapidly changing site requirements.

This pedestrian access solution is perfectly suited for construction sites, combining robust durability with practical design. Its fully galvanised frame, finished in high-visibility red powder coating, offers superior resistance to corrosion, and harsh weather conditions.

Designed for compatibility with RB22 Crash Barriers, it ensures secure and seamless integration into existing site safety systems. The addition of a rubber dampening pad helps minimise vibration and noise, enhancing longevity and durability. A simple, replaceable spring mechanism further supports low-maintenance operation and long-term reliability.

#### **RB22 Sprung Gate Specification**

| Description                  | Size (mm)           | Weight (kg) |
|------------------------------|---------------------|-------------|
| RBS160995 - RB22 Sprung Gate | H2250 x W2123 x D40 | 29          |