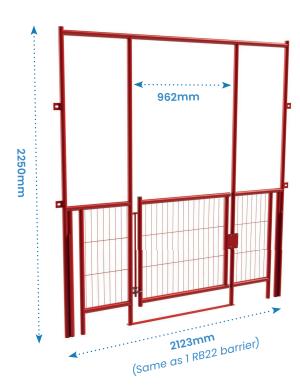

#### **RB22 Sprung Gate Specification**

| Description                  | Size (mm)           | Weight (kg) |
|------------------------------|---------------------|-------------|
| RBS160995 - RB22 Sprung Gate | H2250 x W2123 x D40 | 29          |