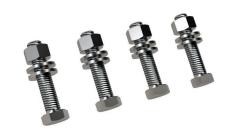

Qty 4: M10 x 40mm bolts & 8 washers Quantity: 4 per Gate

| Size (mm) | Weight (kg) |
|-----------|-------------|
| W14 x D30 | -           |

**Std Fence Coupler** TFS100500 Quantity: 2 per Gate

| Size (mm)        | Weight (kg) |
|------------------|-------------|
| H26 x W136 x D78 | 0.2         |
|                  |             |