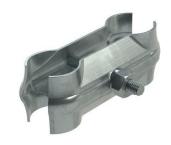

Qty 4: M10 x 40mm bolts & 8 washers Quantity: 4 per Gate

| Size (mm) | Weight (kg) |
|-----------|-------------|
| W14 x D30 | -           |

**Std Fence Coupler** TFS100500 Quantity: 2 per Gate

| Size (mm)        | Weight (kg) |
|------------------|-------------|
| H26 x W136 x D78 | 0.2         |
|                  |             |