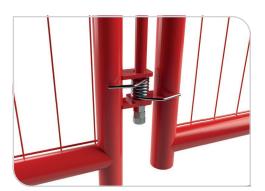

Designed for compatibility with RB22 Crash Barriers, it ensures secure and seamless integration into existing site safety systems. The addition of a rubber dampening pad helps minimise vibration and noise, enhancing longevity and durability. A simple, replaceable spring mechanism further supports low-maintenance operation and long-term reliability.

Replaceable Spring mechanism

Rubber dampening pad