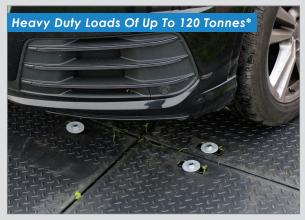

## SafeMat

HEAVY DUTY, EASY TO HANDLE ACCESS! Our SafeMat system is a stand out market leading product for temporary access and ground protection, the SafeMat product is ideal for usage over soft or sensitive ground and can cope with loads of up to 120 tonnes\*

> The SafeMat is essential for scenarios such as construction, civil engineering and groundwork

(\*Depending on ground conditions).

industries, although they can also be used within the festival outdoor event sectors.

#### **Key Features**

- 6 Hand holes for easy handling and rapid installation
- Maximum weight loading 120+ tonnes (depending on ground conditions)
- Robust connection pads, locked in place by industry leading nut, screw & washer system.
- Unique 'non-slip' surface for optimal grip along with additional pedestrian surface