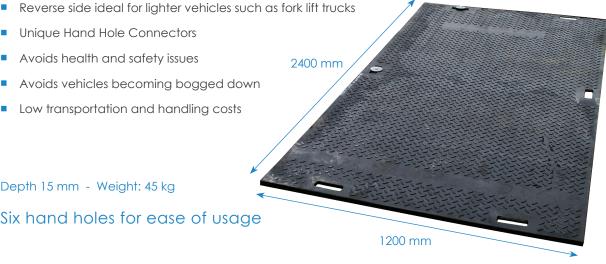

### Specification

| Length | Width  | Depth | Weight |
|--------|--------|-------|--------|
| 2400mm | 1200mm | 15mm  | 45kg   |

#### **Key Features**

- 6 Hand holes for easy handling and rapid installation
- Maximum weight loading 120+ tonnes (depending on ground conditions)
- Robust connection pads, locked in place by industry leading nut, screw & washer system.
- Unique 'non-slip' surface for optimal grip along with additional pedestrian surface

Avoids health and safety issues

Avoids vehicles becoming bogged down

Low transportation and handling costs

Depth 15 mm - Weight: 45 kg

Six hand holes for ease of usage