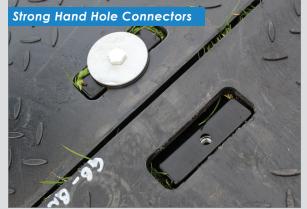

#### **Key Features**

- 6 Hand holes for easy handling and rapid installation
- Maximum weight loading 120+ tonnes (depending on ground conditions)
- Robust connection pads, locked in place by industry leading nut, screw & washer system.
- Unique 'non-slip' surface for optimal grip along with additional pedestrian surface

#### Technical Details

- SafeMats have a highly engineered, 'non-slip' surface, this substantially improves the grip and reduces side way slippage, even in the most challenging weather or ground conditions.
- SafeMats can be connected together using our simple yet effective Metal Hand Connector system.
- SafeMats can be customized with either a company logo and telephone number or even produced in corporate colours - subject to minimum order quantity.