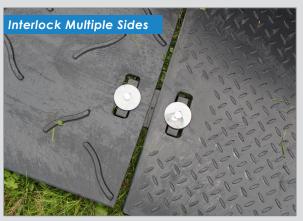

#### Technical Details

- SafeMats have a highly engineered, 'non-slip' surface, this substantially improves the grip and reduces side way slippage, even in the most challenging weather or ground conditions.
- SafeMats can be connected together using our simple yet effective Metal Hand Connector system.
- SafeMats can be customized with either a company logo and telephone number or even produced in corporate colours - subject to minimum order quantity.