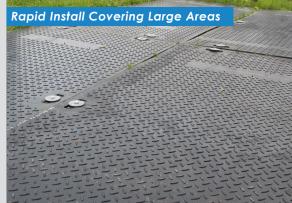

This product is also the perfect solution for events such as concerts and festivals to ensure pedestrian and crowd safety.

The SafeMat has strategically positioned hand holes which make it extremely easy to off-load from trucks or pallets.

Their lightweight but heavy duty nature, also reduces transport costs, as well as enabling quick and easy installation by two operatives.