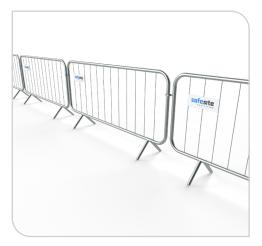

# 2.3m Eco Pedestrian Barrier

Specification Sheet PBS130260

16/06/25



### 2.3m Eco Pedestrian Barrier

Designed with both sustainability and safety in mind, the 2.3m Eco Pedestrian Barrier is a smart solution for managing foot traffic while reducing environmental impact.

This barrier offers unmatched strength while being mindful of materials and energy use during production, making it one of the most sustainable barriers on the market.

Recyclable Materials: Made from fully galvanised steel, these barriers are built to last and 100% recyclable at end of life.

Customisable and Reusable: Powder coating in your preferred RAL colour extends the product's lifespan and reduces the need for frequent replacements, cutting down on environmental impact.







2.3m Eco Pedestrian Barriers in a line

#### 2.3m Eco Pedestrian Barrier Specification

| Description                             | Size (mm)            | Weight (kg) |
|-----------------------------------------|----------------------|-------------|
| PBS130260 - 2.3m Eco Pedestrian Barrier | H1100 x W2170 x D490 | 14          |
| ••••••••••••••••••••••••••••••••••••••• |                      |             |

## **Key Features**

- > Perfect for managing pedestrian movement
- > Quick to install and simple to move
- > Simplified interlocking connection with hook
- Features fixed feet
- > Galvanised as standard, other colours available on request
- > Available with delivery and installation across the UK



## **Technical Details**