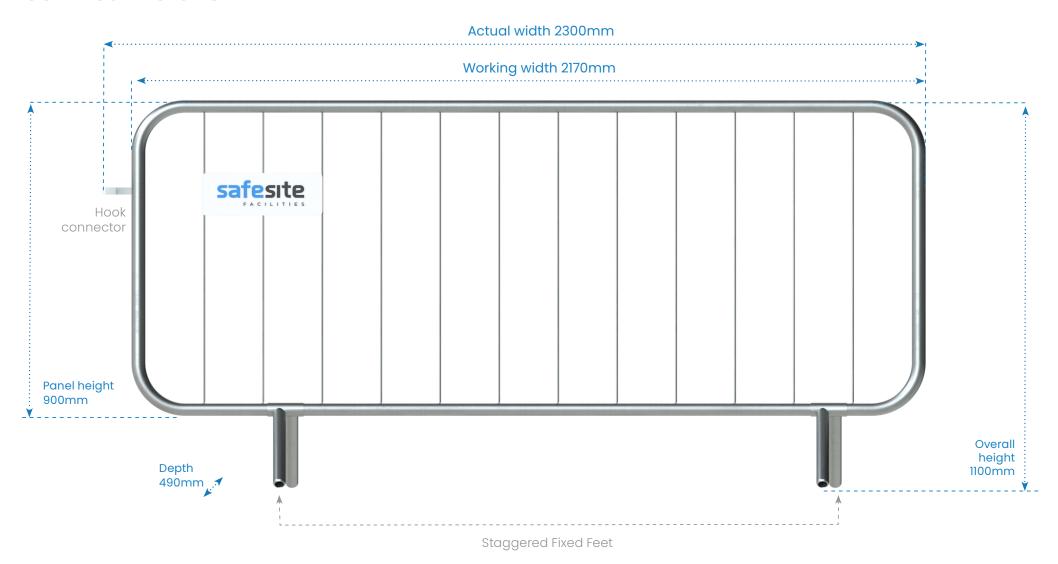

#### 2.3m Eco Pedestrian Barrier Specification

| Description                             | Size (mm)            | Weight (kg) |
|-----------------------------------------|----------------------|-------------|
| PBS130260 - 2.3m Eco Pedestrian Barrier | H1100 x W2170 x D490 | 14          |
| ••••••••••••••••••••••••••••••••••••••• |                      |             |