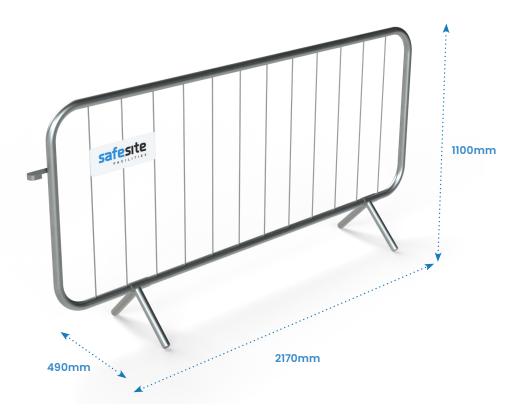

#### 2.3m Eco Pedestrian Barrier Specification

| Description                             | Size (mm)            | Weight (kg) |
|-----------------------------------------|----------------------|-------------|
| PBS130260 - 2.3m Eco Pedestrian Barrier | H1100 x W2170 x D490 | 14          |
| ••••••••••••••••••••••••••••••••••••••• |                      |             |