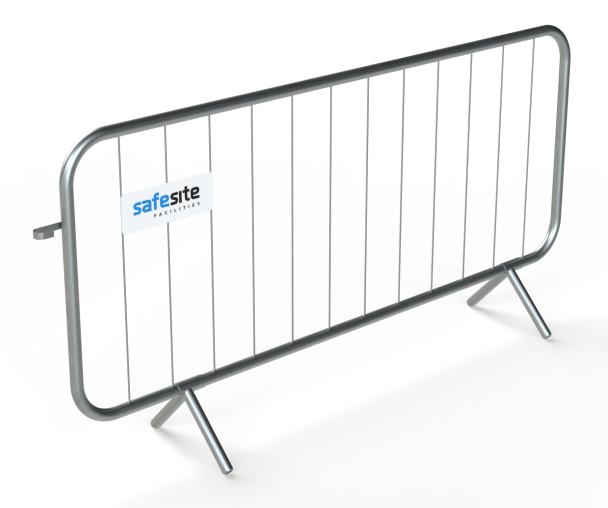

# 2.3m Eco Pedestrian Barrier

Specification Sheet PBS130260

16/06/25

### 2.3m Eco Pedestrian Barrier

Designed with both sustainability and safety in mind, the 2.3m Eco Pedestrian Barrier is a smart solution for managing foot traffic while reducing environmental impact.

This barrier offers unmatched strength while being mindful of materials and energy use during production, making it one of the most sustainable barriers on the market.