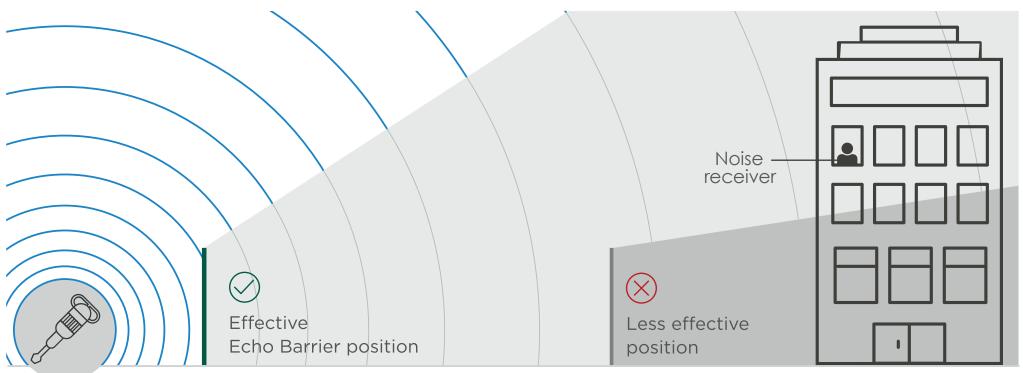

## Effective Installation

Position barriers closer to the noise source for maximum acoustic shadow

Noise source

Acoustic shadow