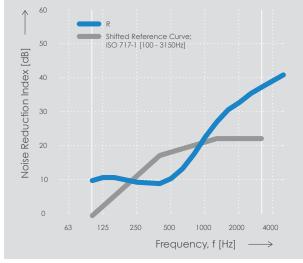

# Two key test results to help you determine how effective the barrier is at cutting noise.

Noise Reduction

Noise Absorption

### H4 Acoustic Barrier Specifications

| Max Noise Reduction (Lab Tested)      | 40.8 dB                                               |
|---------------------------------------|-------------------------------------------------------|
| Max Noise Absorption (Lab Tested)     | 96%                                                   |
| Height                                | 2050 mm (6 ft 9 in)                                   |
| Width                                 | 1335 mm (4 ft 5 in)                                   |
| Rolled Dimensions                     | 400 mm diameter (1 ft 4 in), 1335 mm (4 ft 5 in) wide |
| Weight                                | 7.1 kg (15.6 lb)                                      |
| Water resistant test standard         | BSEN 60529:1992 IPX9                                  |
| Fire resistant test standard          | BS 7837-1996                                          |
| Dust resistant test standard          | BSEN 60529-1992                                       |
| Cold resistant test standard (result) | BSEN 60068/2/1:2007                                   |
| Tensile test standard (result)        | ISO 17025 (5.52 kN vertical, 1.34 kN horizontal)      |
| UV resistant                          | 3 years (USA + Canada), 5 years (rest of the world)   |
| Safety features                       | Night-time reflective strips, hazard icons            |
| Quick install                         | 1 man assembly (installation kits), Rollable          |
| Installation kits                     | Yes                                                   |
| Anti-theft                            | Security cable, Data tag                              |
| Cleaning                              | Power wash                                            |
| Identification code part number       | Unique RFID number per unit                           |
| Manufacturer's warranty               | 1 year                                                |
| Colour Options                        | On request                                            |