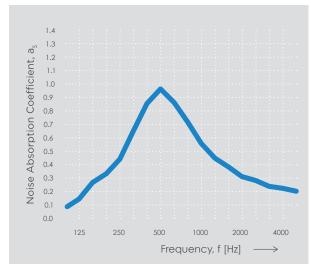

When it comes to absorbing sound at the most important frequency range, it's hard to beat the Echo H4.

Extensive testing proves that it's almost 100% absorbent at 500Hz, which gives exceptional noise reduction at your site.

# Two key test results to help you determine how effective the barrier is at cutting noise.

Noise Reduction

Noise Absorption

### H4 Acoustic Barrier Specifications

| Max Noise Reduction (Lab Tested)      | 40.8 dB                                               |
|---------------------------------------|-------------------------------------------------------|
| Max Noise Absorption (Lab Tested)     | 96%                                                   |
| Height                                | 2050 mm (6 ft 9 in)                                   |
| Width                                 | 1335 mm (4 ft 5 in)                                   |
| Rolled Dimensions                     | 400 mm diameter (1 ft 4 in), 1335 mm (4 ft 5 in) wide |
| Weight                                | 7.1 kg (15.6 lb)                                      |
| Water resistant test standard         | BSEN 60529:1992 IPX9                                  |
| Fire resistant test standard          | BS 7837-1996                                          |
| Dust resistant test standard          | BSEN 60529-1992                                       |
| Cold resistant test standard (result) | BSEN 60068/2/1:2007                                   |
| Tensile test standard (result)        | ISO 17025 (5.52 kN vertical, 1.34 kN horizontal)      |
| UV resistant                          | 3 years (USA + Canada), 5 years (rest of the world)   |
| Safety features                       | Night-time reflective strips, hazard icons            |
| Quick install                         | 1 man assembly (installation kits), Rollable          |
| Installation kits                     | Yes                                                   |
| Anti-theft                            | Security cable, Data tag                              |
| Cleaning                              | Power wash                                            |
| Identification code part number       | Unique RFID number per unit                           |
| Manufacturer's warranty               | 1 year                                                |
| Colour Options                        | On request                                            |