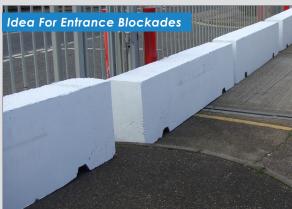

## **Key Features**

- Securing perimeters to protect land from trespassers
- Virtually immovable without the use of lifting equipment
- When placed in a line they form a continuous concrete wall
- Blocks are reinforced for extra strength and life spans
- Preventing vehicular access at your premises
- Can be used repeatedly for many years
- Suited to blocking fenced entrances
- Preventing illegal fly tipping
- 9 blocks on a full load
- Weigh over 2 tonnes
- Delivery anywhere in the UK
- Available for hire or purchase