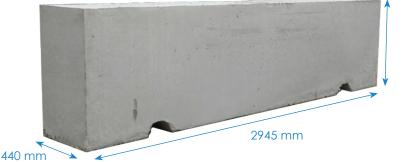

## 3m Concrete Barrier Spec

| Length | Depth | Height | Weight |
|--------|-------|--------|--------|
| 2945mm | 440mm | 760mm  | 2250kg |

Weight 2250kg

760 mm

\* Trustpilot

 $\star$   $\star$   $\star$   $\star$ 