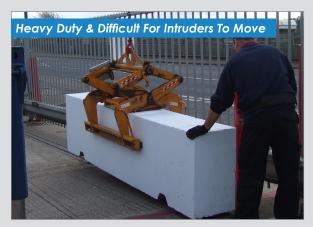

With each weighing more than two and half tonnes, our three meter concrete barriers are virtually impossible for would-be trespassers, such as thieves, vandals and travellers to move without access to specialised lifting equipment.