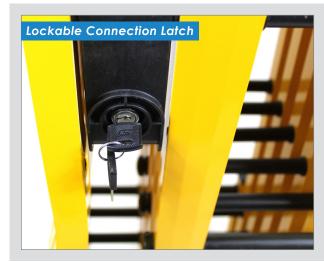

## Turtle Barrier

Each gate is fitted with two wheel locks and two interconnecting locks. The gates are constructed in aluminium and designed for both indoor and outdoor use.

The gates can easily be manoeuvred into position either flat on the six wheels or tilted on two.

> When manoeuvred in the final position the gates can be locked together to form a continuous barrier system.

### Key Features:

Quick And Efficient Installation Fully Retractable For Convenient Storage Indoor Or Outdoor Barrier Solutions Permanent Fixtures & Temporary Solutions Can Easily Be Wheeled In Place Interlocking Connections Durable Aluminium Alloy Construction Alligator Lock