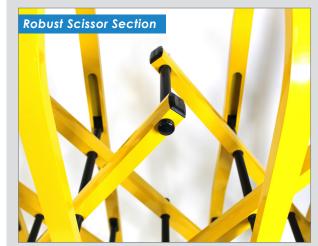

## Turtle Barrier

Each gate is fitted with two wheel locks and two interconnecting locks. The gates are constructed in aluminium and designed for both indoor and outdoor use.

The gates can easily be manoeuvred into position either flat on the six wheels or tilted on two.

### Key Features:

Quick And Efficient Installation Fully Retractable For Convenient Storage Indoor Or Outdoor Barrier Solutions Permanent Fixtures & Temporary Solutions Can Easily Be Wheeled In Place Interlocking Connections Durable Aluminium Alloy Construction Alligator Lock