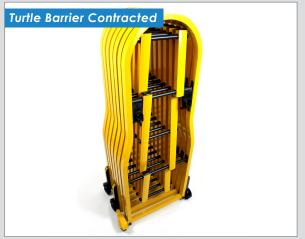

## Turtle Barrier

Each gate is fitted with two wheel locks and two interconnecting locks. The gates are constructed in aluminium and designed for both indoor and outdoor use.

The gates can easily be manoeuvred into position either flat on the six wheels or tilted on two.

### Key Features:

Quick And Efficient Installation Fully Retractable For Convenient Storage Indoor Or Outdoor Barrier Solutions Permanent Fixtures & Temporary Solutions Can Easily Be Wheeled In Place Interlocking Connections Durable Aluminium Alloy Construction Alligator Lock