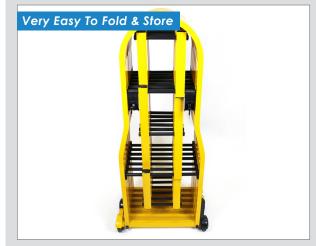

## Turtle Barrier

Each gate is fitted with two wheel locks and two interconnecting locks. The gates are constructed in aluminium and designed for both indoor and outdoor use.

The gates can easily be manoeuvred into position either flat on the six wheels or tilted on two.

### Key Features:

Quick And Efficient Installation Fully Retractable For Convenient Storage Indoor Or Outdoor Barrier Solutions Permanent Fixtures & Temporary Solutions Can Easily Be Wheeled In Place Interlocking Connections Durable Aluminium Alloy Construction Alligator Lock