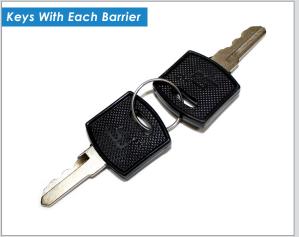

## Turtle Barrier

Each gate is fitted with two wheel locks and two interconnecting locks. The gates are constructed in aluminium and designed for both indoor and outdoor use.

The gates can easily be manoeuvred into position either flat on the six wheels or tilted on two.

> When manoeuvred in the final position the gates can be locked together to form a continuous barrier system.