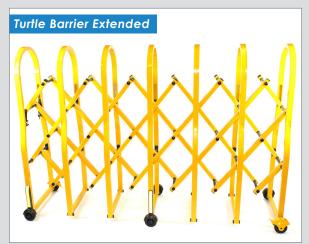

## Turtle Barrier

Each gate is fitted with two wheel locks and two interconnecting locks. The gates are constructed in aluminium and designed for both indoor and outdoor use.

The gates can easily be manoeuvred into position either flat on the six wheels or tilted on two.

> When manoeuvred in the final position the gates can be locked together to form a continuous barrier system.