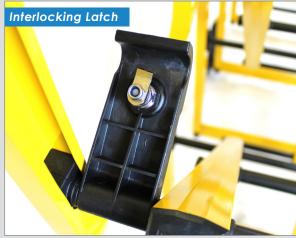

## Turtle Barrier

Each gate is fitted with two wheel locks and two interconnecting locks. The gates are constructed in aluminium and designed for both indoor and outdoor use.

The gates can easily be manoeuvred into position either flat on the six wheels or tilted on two.

> When manoeuvred in the final position the gates can be locked together to form a continuous barrier system.

### Key Features:

Quick And Efficient Installation Fully Retractable For Convenient Storage Indoor Or Outdoor Barrier Solutions Permanent Fixtures & Temporary Solutions Can Easily Be Wheeled In Place Interlocking Connections Durable Aluminium Alloy Construction Alligator Lock