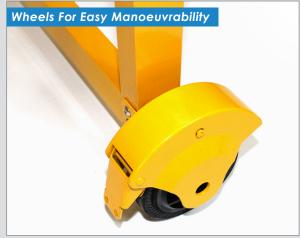

## Turtle Barrier

Each gate is fitted with two wheel locks and two interconnecting locks. The gates are constructed in aluminium and designed for both indoor and outdoor use.

The gates can easily be manoeuvred into position either flat on the six wheels or tilted on two.

### Key Features:

Quick And Efficient Installation Fully Retractable For Convenient Storage Indoor Or Outdoor Barrier Solutions Permanent Fixtures & Temporary Solutions Can Easily Be Wheeled In Place Interlocking Connections Durable Aluminium Alloy Construction Alligator Lock