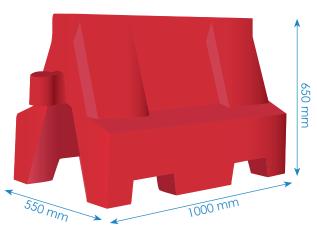

#### **Euro Barrier Specification**

| Length | Height | Width | Weight Empty | Weight Full |
|--------|--------|-------|--------------|-------------|
| 1000mm | 650mm  | 550mm | 10kg         | 50kg        |
| 2000mm | 650mm  | 550mm | 18kg         | 100kg       |

#### 1m Furo Barrier

Weight Empty 10kg - Weight Full 50kg

### Weight Empty 10kg - Weight Full 50kg