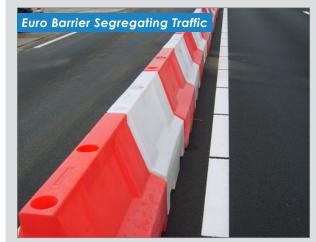

### Euro Barrier

Our durable water filled Euro Barriers are a simple to deploy solution for re-routing traffic flow on roads and at a variety of sites.

Taller and wider than EVO Barriers, our Euro Barriers feature purpose-designed top grooves for full compatibility with reflective post and plank safety systems.

Available for purchase or hire and quickly delivered to sites anywhere in the UK, these heavy ballasted, stabilised prime polyethylene Euro Road Barriers comprise a simple interlocking-pin design, allowing easy and gap-less pivoting around corners and turns.

# Euro Barriers In Action

Here are some examples of 1 and 2 metre Euro Barriers setup on site.

These barriers are available in both one and two metre widths, they also stack neatly for convenient transportation.