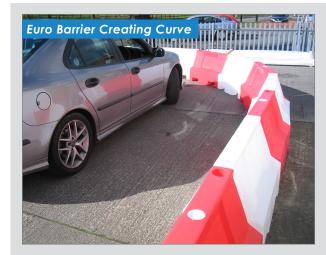

Available for purchase or hire and quickly delivered to sites anywhere in the UK, these heavy ballasted, stabilised prime polyethylene Euro Road Barriers comprise a simple interlocking-pin design, allowing easy and gap-less pivoting around corners and turns.

#### **Key Features**

- Available in one or two metre lengths
- The ideal way to redirect and separate traffic flows
- Requires no heavy lifting machinery
- Compatible with reflective post and plank
- Supplied in various colours
- Interlocking pin allows you to create 'S' shapes
- Fully stackable for transport and storage
- Compatibility with post and plank safety systems
- Simple to deploy
- Allows for angles and curves
- Delivery anywhere in the UK
- Available for hire or purchase

# Euro Barriers In Action

Here are some examples of 1 and 2 metre Euro Barriers setup on site.

These barriers are available in both one and two metre widths, they also stack neatly for convenient transportation.