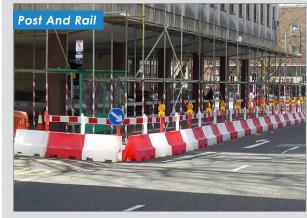

# Euro Barriers In Action

Here are some examples of 1 and 2 metre Euro Barriers setup on site.

These barriers are available in both one and two metre widths, they also stack neatly for convenient transportation.

While red and white are the most popular colours for Euro Barriers, we can produce them in many other hues too.

There is a choice to fill deployed Euro barriers with sand instead of water, for additional weight and resistance against impacts or attempted manoeuvring.