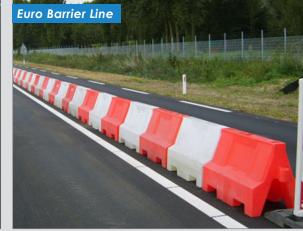

### Euro Barrier

Our durable water filled Euro Barriers are a simple to deploy solution for re-routing traffic flow on roads and at a variety of sites.

Taller and wider than EVO Barriers, our Euro Barriers feature purpose-designed top grooves for full compatibility with reflective post and plank safety systems.

Available for purchase or hire and quickly delivered to sites anywhere in the UK, these heavy ballasted, stabilised prime polyethylene Euro Road Barriers comprise a simple interlocking-pin design, allowing easy and gap-less pivoting around corners and turns.

# Euro Barriers In Action

Here are some examples of 1 and 2 metre Euro Barriers setup on site.

These barriers are available in both one and two metre widths, they also stack neatly for convenient transportation.

While red and white are the most popular colours for Euro Barriers, we can produce them in many other hues too.

There is a choice to fill deployed Euro barriers with sand instead of water, for additional weight and resistance against impacts or attempted manoeuvring.