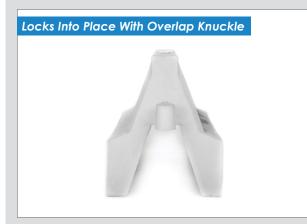

Available for purchase or hire and quickly delivered to sites anywhere in the UK, these heavy ballasted, stabilised prime polyethylene Euro Road Barriers comprise a simple interlocking-pin design, allowing easy and gap-less pivoting around corners and turns.

#### **Key Features**

- Available in one or two metre lengths
- The ideal way to redirect and separate traffic flows
- Requires no heavy lifting machinery
- Compatible with reflective post and plank
- Supplied in various colours
- Interlocking pin allows you to create 'S' shapes
- Fully stackable for transport and storage
- Compatibility with post and plank safety systems
- Simple to deploy
- Allows for angles and curves
- Delivery anywhere in the UK
- Available for hire or purchase