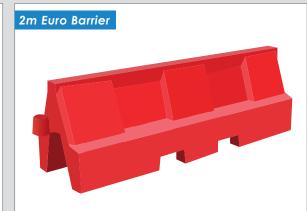

#### **Euro Barrier Specification**

| Length | Height | Width | Weight Empty | Weight Full |
|--------|--------|-------|--------------|-------------|
| 1000mm | 650mm  | 550mm | 10kg         | 50kg        |
| 2000mm | 650mm  | 550mm | 18kg         | 100kg       |

### Weight Empty 18kg - Weight Full 100kg