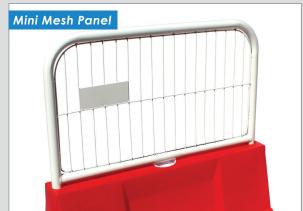

# Euro Barrier Fence Extensions

For extra safety and security the Euro Barrier is compatible with both the Post and Rail and Mesh Fence extensions.

The mesh fence extension gives the Euro Barrier additional height, deterring passers by from potentially climbing over the barrier. The Post and Rail attachment is perfect for adding visibility to the barrier, with incorporated hi-vis reflective strip.