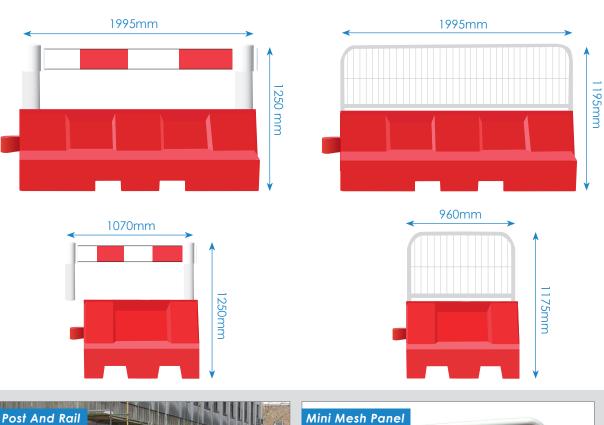

# Euro Barrier Fence Extensions

For extra safety and security the Euro Barrier is compatible with both the Post and Rail and Mesh Fence extensions.

The mesh fence extension gives the Euro Barrier additional height, deterring passers by from potentially climbing over the barrier. The Post and Rail attachment is perfect for adding visibility to the barrier, with incorporated hi-vis reflective strip.

#### 2m Euro Mesh Fence Specification

| Length | Height | Depth |
|--------|--------|-------|
| 1995mm | 545mm  | 38mm  |

#### 1m Euro Mesh Fence Specification

| Length | Height | Depth |
|--------|--------|-------|
| 960mm  | 525mm  | 38mm  |

#### 2m Euro Post & Rail Specification

| Length | Height | Weight |
|--------|--------|--------|
| 2000mm | 600mm  | 4 1ka  |

#### 1m Euro Post & Rail Specification

| Length | Height | Weight |
|--------|--------|--------|
| 1070mm | 600mm  | 2.4kg  |