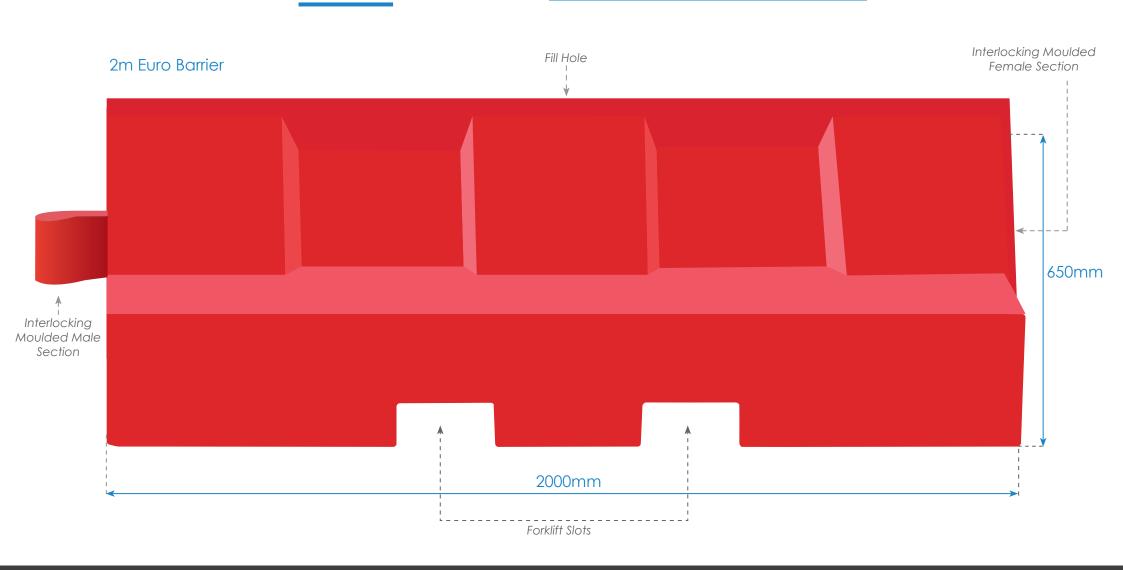

### Euro Barrier

Our durable water filled Euro Barriers are a simple to deploy solution for re-routing traffic flow on roads and at a variety of sites.

Taller and wider than EVO Barriers, our Euro Barriers feature purpose-designed top grooves for full compatibility with reflective post and plank safety systems.

Available for purchase or hire and quickly delivered to sites anywhere in the UK, these heavy ballasted, stabilised prime polyethylene Euro Road Barriers comprise a simple interlocking-pin design, allowing easy and gap-less pivoting around corners and turns.

#### **Euro Barrier Specification**

| Length | Height | Width | Weight Empty | Weight Full |
|--------|--------|-------|--------------|-------------|
| 1000mm | 650mm  | 550mm | 10kg         | 50kg        |
| 2000mm | 650mm  | 550mm | 18kg         | 100kg       |

#### **Key Features**

- Available in one or two metre lengths
- The ideal way to redirect and separate traffic flows
- Requires no heavy lifting machinery
- Compatible with reflective post and plank
- Supplied in various colours
- Interlocking pin allows you to create 'S' shapes
- Fully stackable for transport and storage
- Compatibility with post and plank safety systems
- Simple to deploy
- Allows for angles and curves
- Delivery anywhere in the UK
- Available for hire or purchase