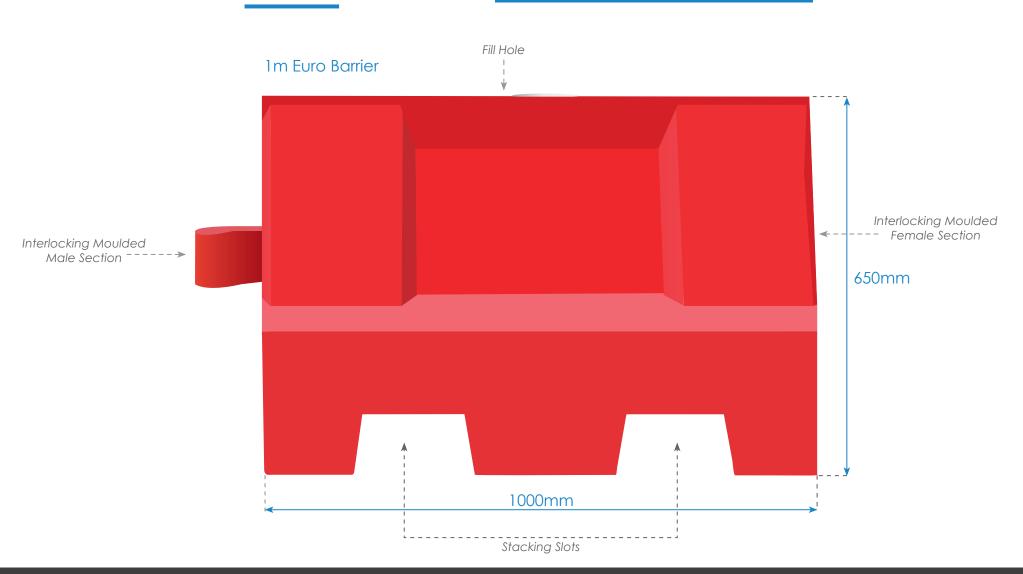

#### **Euro Barrier Specification**

| Length | Height | Width | Weight Empty | Weight Full |
|--------|--------|-------|--------------|-------------|
| 1000mm | 650mm  | 550mm | 10kg         | 50kg        |
| 2000mm | 650mm  | 550mm | 18kg         | 100kg       |

#### 1m Furo Barrier

Weight Empty 10kg - Weight Full 50kg

### Weight Empty 10kg - Weight Full 50kg