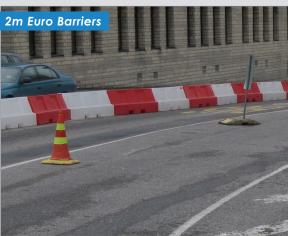

# Euro Barriers In Action

Here are some examples of 1 and 2 metre Euro Barriers setup on site.

These barriers are available in both one and two metre widths, they also stack neatly for convenient transportation.

While red and white are the most popular colours for Euro Barriers, we can produce them in many other hues too.

There is a choice to fill deployed Euro barriers with sand instead of water, for additional weight and resistance against impacts or attempted manoeuvring.