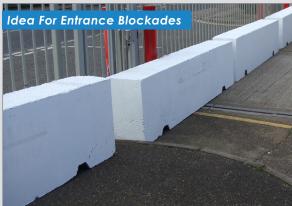

## 3m Concrete Barrier

If you are looking to prevent vehicular access at vulnerable sites such as vacant premises, car parks or warehouses, you will find our high level security concrete barriers a simple and cost-effective solution.

With each weighing more than two and half tonnes, our three meter concrete barriers are virtually impossible for would-be trespassers, such as thieves, vandals and travellers to move without access to specialised lifting equipment. These reinforced barriers which are also available in 1.5m and 2.5 metre lengths are also ram-resistant, providing you with additional peace of mind.

## **Key Features**

- Securing perimeters to protect land from trespassers
- Virtually immovable without the use of lifting equipment
- When placed in a line they form a continuous concrete wall
- Blocks are reinforced for extra strength and life spans
- Preventing vehicular access at your premises
- Can be used repeatedly for many years
- Suited to blocking fenced entrances
- Preventing illegal fly tipping
- Weigh over 2 tonnes
- Delivery anywhere in the UK
- Available for hire or purchase