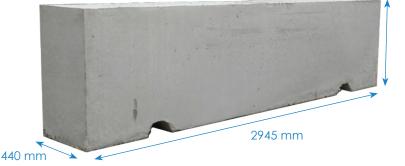

## 3m Concrete Barrier Spec

| Length | Depth | Height | Weight |
|--------|-------|--------|--------|
| 2945mm | 440mm | 760mm  | 2250kg |

760 mm

Trustpilot