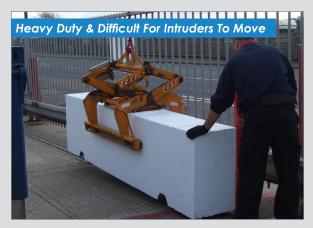

With each weighing more than two and half tonnes, our three meter concrete barriers are virtually impossible for would-be trespassers, such as thieves, vandals and travellers to move without access to specialised lifting equipment. These reinforced barriers which are also available in 1.5m and 2.5 metre lengths are also ram-resistant, providing you with additional peace of mind.

## **Key Features**

- Securing perimeters to protect land from trespassers
- Virtually immovable without the use of lifting equipment
- When placed in a line they form a continuous concrete wall
- Blocks are reinforced for extra strength and life spans
- Preventing vehicular access at your premises
- Can be used repeatedly for many years
- Suited to blocking fenced entrances
- Preventing illegal fly tipping
- Weigh over 2 tonnes
- Delivery anywhere in the UK
- Available for hire or purchase