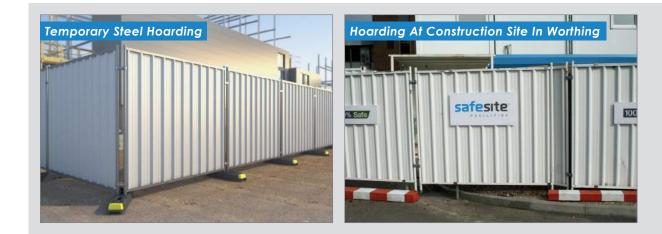

# Steel Hoarding In Action

#### The images to the right show the variety of situations which the Steel Hoarding Panel can be implemented.

Meshed temporary fencing panels keep trespassers at bay, but do little to prevent determined criminals from assessing a site – steel hoarding ensures that your site is out of sight and out of mind, and also allows people on either side of the fence to continue with their work without interruption.