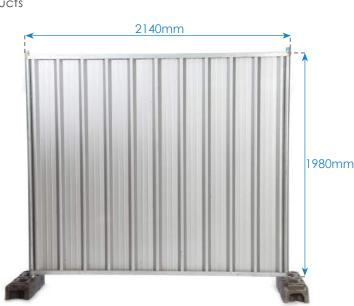

#### 2m Hoarding Fence Specification

| Length | Total Height | Panel Weight |  |
|--------|--------------|--------------|--|
| 2140mm | 1980mm       | 30kg         |  |