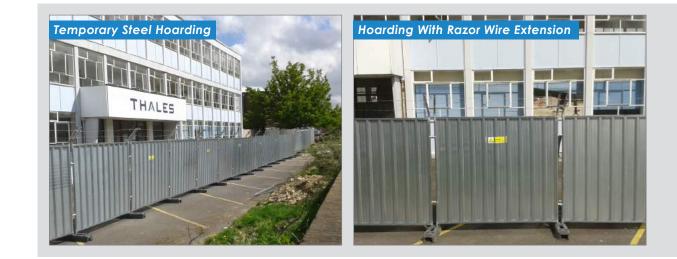

# Steel Hoarding In Action

#### The images to the right show the variety of situations which the Steel Hoarding Panel can be implemented.

Meshed temporary fencing panels keep trespassers at bay, but do little to prevent determined criminals from assessing a site – steel hoarding ensures that your site is out of sight and out of mind, and also allows people on either side of the fence to continue with their work without interruption.