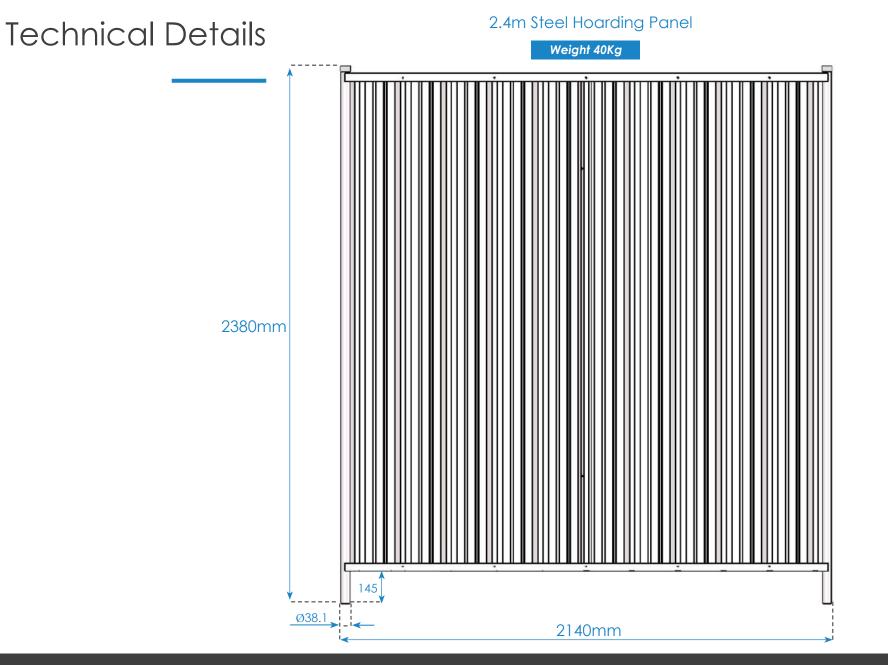

#### 2.4m Hoarding Fence Specification

| Length | Total Height | Panel Weight |
|--------|--------------|--------------|
| 2140mm | 2380mm       | 40kg         |

The hoarding panel sits in 18kg thermoplastic rubber feet and joined together using couplers, there are also many additional accessories available to create a safe fence line bespoke to your needs.