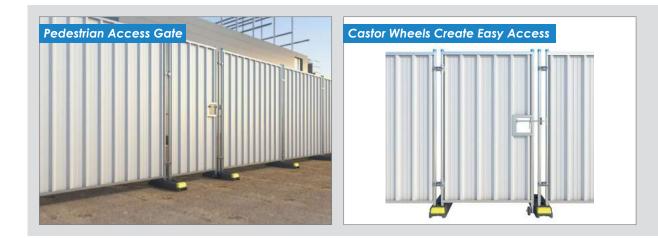

## Pedestrian Gate

Provide a secure and convenient entryway to your temporary site for all personnel with a solid hoarding pedestrian gate, and ensure the security of your perimeter is always maintained.

The Pedestrian Gate can create access points in your compound which aids the site maintaining a safe entry and exit point and with a sliding bolt that can be fastened in place with an appropriate padlock the compound can be secured when left unattended.

This gate is compatible with most temporary fencing and hoarding on the market, including our stock of temporary fencing and temporary steel hoarding.