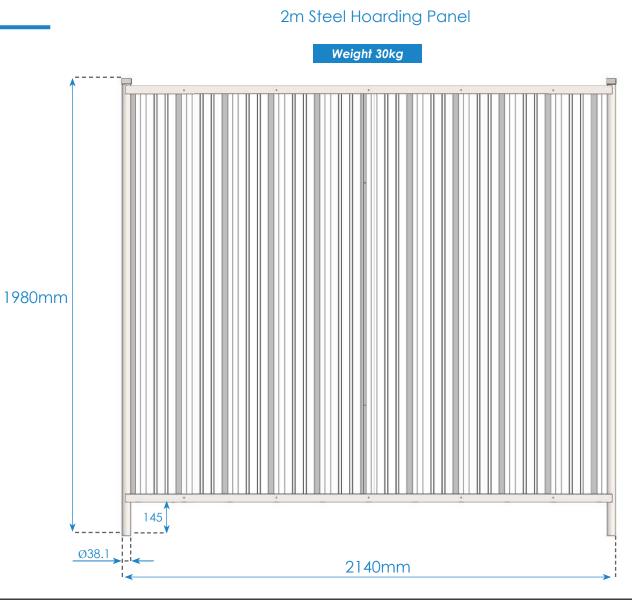

#### 2m Hoarding Fence Specification

| Length | Total Height | Panel Weight |  |
|--------|--------------|--------------|--|
| 2140mm | 1980mm       | 30kg         |  |

The hoarding panel sits in 18kg thermoplastic rubber feet and joined together using couplers, there are also many additional accessories available to create a safe fence line bespoke to your needs.