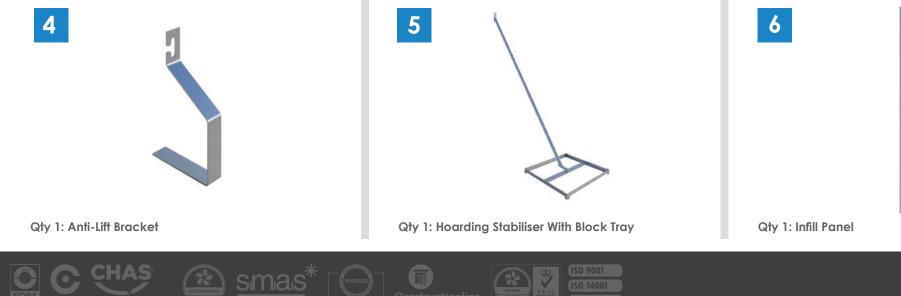

## Installation Parts

Please see below pictures and quantities of additional parts you may require with each hoarding panel, the parts below are an essential safety requirement when installing the hoarding system correctly.

#### **COMPONENTS YOU WILL NEED**

Image: select on the select