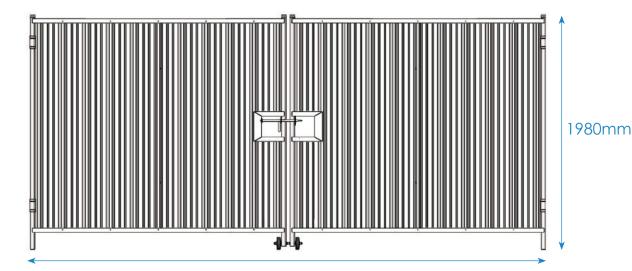

# Vehicle Gate

Achieving easy vehicular access to temporary construction sites can present security problems, however SafeSite's Vehicle Gates offer the perfect solution.

Vehicle gates are available in various sizes, including this 4 metre span double gate measuring either 2 or 2.4 metres in height.

> Made from weather-resistant galvanised steel, vehicle gates can be fully customised to enhance visibility and safety.

They can also carry advertising, signage and security or warning notices.

Vehicle Gate Specification

| Height        | Width  | Weight    |
|---------------|--------|-----------|
| 1980mm/2380mm | 4100mm | 65kg/85kg |