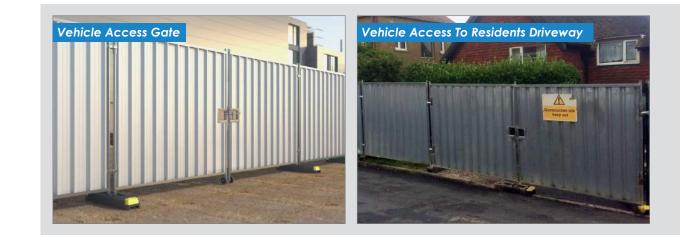

# Vehicle Gate

Achieving easy vehicular access to temporary construction sites can present security problems, however SafeSite's Vehicle Gates offer the perfect solution.

Vehicle gates are available in various sizes, including this 4 metre span double gate measuring either 2 or 2.4 metres in height.

> Made from weather-resistant galvanised steel, vehicle gates can be fully customised to enhance visibility and safety.

They can also carry advertising, signage and security or warning notices.

Vehicle Gate Specification