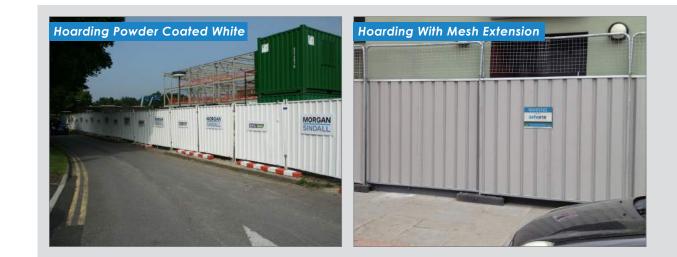

# Steel Hoarding In Action

#### The images to the right show the variety of situations which the Steel Hoarding Panel can be implemented.

Meshed temporary fencing panels keep trespassers at bay, but do little to prevent determined criminals from assessing a site – steel hoarding ensures that your site is out of sight and out of mind, and also allows people on either side of the fence to continue with their work without interruption.