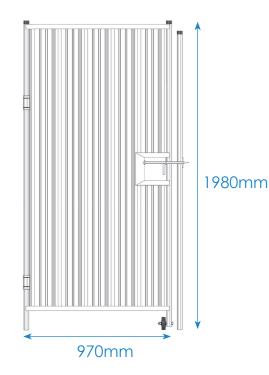

## Pedestrian Gate

Provide a secure and convenient entryway to your temporary site for all personnel with a solid hoarding pedestrian gate, and ensure the security of your perimeter is always maintained.

The Pedestrian Gate can create access points in your compound which aids the site maintaining a safe entry and exit point and with a sliding bolt that can be fastened in place with an appropriate padlock the compound can be secured when left unattended.

#### Pedestrian Gate Specification

| Height        | Width | Weight    |
|---------------|-------|-----------|
| 1980mm/2380mm | 970mm | 17kg/18kg |