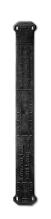

Can use Infill strips between trench covers for conecting a seamless path

Can create temporary or semipermanent road covers

Short Infill strips connected with LowPro 15x10 Trench Cover

Long Infill strips connected with LowPro 15x10 Trench Cover