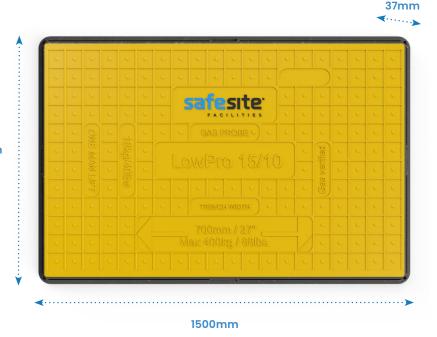

#### **LowPro Trench Cover 15x10 Specification**

| Description                                              | Size (mm)           | Weight (kg) |
|----------------------------------------------------------|---------------------|-------------|
| STS211330 - LowPro Trench Cover 15x10                    | H37 x W1500 x D1000 | 38          |
| STS211275 - LowPro Trench Cover 15x10 Short Infill Strip | H35 x W1500 x D150  | 2.3         |
| STS211285 - LowPro Trench Cover 15x10 Long Infill Strip  | H35 x W1000x D150   | 2           |

1000mm