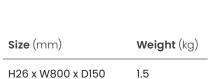

# **Installation parts**

**LowPro 15x10 Short Infill Strip** STS211270

LowPro 15x10 Long Infill Strip STS211280

| Size (mm)          | <b>Weight</b> (kg) |
|--------------------|--------------------|
| H26 x W1200 x D150 | 2                  |