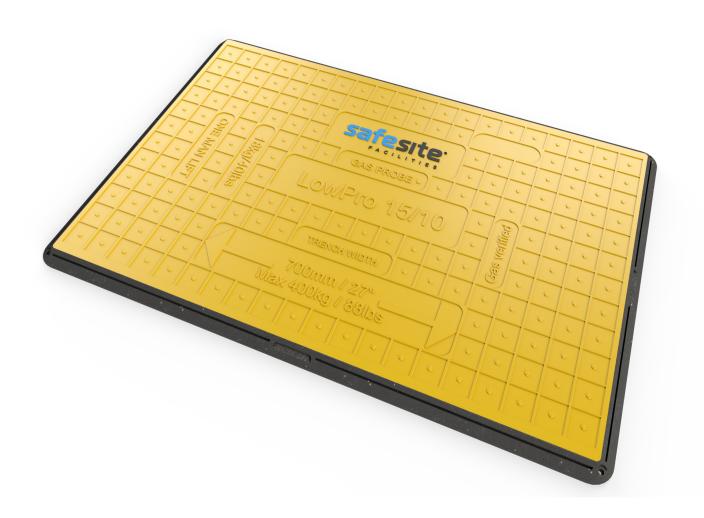

# **LowPro Trench Cover 15x10**

Specification Sheet STS211330

08/04/25

### **LowPro Trench Cover 15x10**

Optimise time and cost on your construction or streetworks site by utilising our low-maintenance yet highly effective trench covers.

Unlike GRP road plates that are part of a linked modular system, our trench covers are designed as single units. This enables deployment by only two people. One notable feature of our Safe Cover is its impressive weight-bearing capacity, supporting vehicles weighing up to 3.5 tonnes.

It effectively covers gaps or trenches up to 900mm wide, providing a secure and level surface for both pedestrians and vehicles. LowPros can also be connected together with long or short infill ramps and strips to fill larger gaps should the need arise. The Hi Vis 10/15 Safe Cover is a practical solution for creating temporary safe pathways and bridging voids in various settings, such as construction sites and roadworks.

## **Key Features**

- Complies with HAUC's 2018/01 Advice Note
- Designed and manufactured in the UK
- Fitted with gas vents and probe hole
- Designed with the National Grid
- Shock resistant
- Suitable for 3.5 tonne vehicles