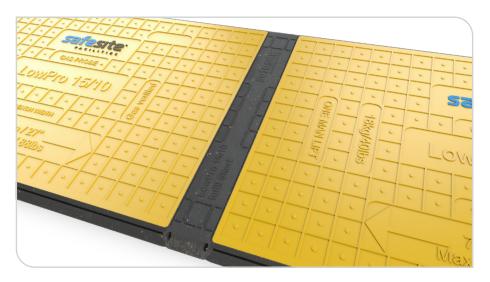

Can use Infill strips between trench covers for conecting a seamless path

Can create temporary or semipermanent road covers

Short Infill strips connected with LowPro 15x10 Trench Cover

Long Infill strips connected with LowPro 15x10 Trench Cover