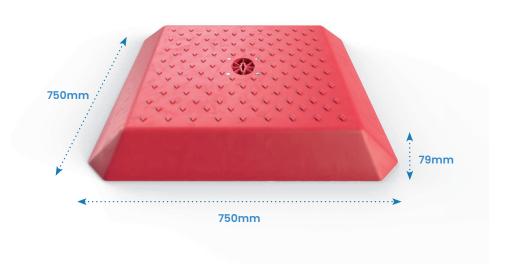

Cover being installed & locked

Cover can hold 4 tonnes

| Description                         | Size (mm)         | Weight (kg) |
|-------------------------------------|-------------------|-------------|
| GPS240380 - Temporary Manhole Cover | H79 x W750 x D750 | 12          |