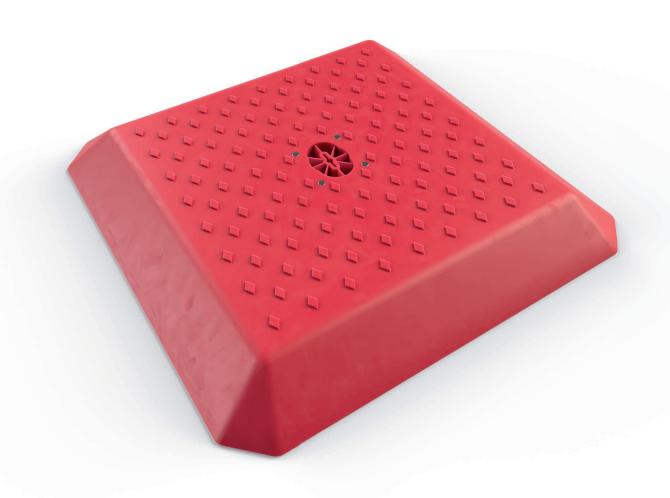

## **Temporary Manhole Cover**

Ensure safety and efficiency on your construction site with our Temporary Manhole Cover.

It fits standard-sized manholes and installs quickly with the included key. Safe, reusable, and built for repeated use, it's a smart solution for temporary worksites.

Tested to withstand up to 4 tonnes at the central loading point (depending on ground conditions), it's ideal for high-traffic construction areas. A key-operated lock helps prevent theft, while its sealed design protects drains from debris and blockage.

Lightweight and compact, it's easy to store and transport. Whether for roadwork, utility repairs, or emergency access, this cover offers a reliable, secure way to protect open manholes and keep your site running smoothly.