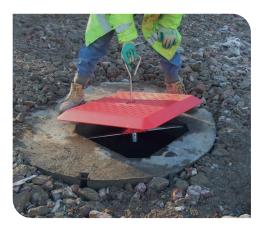

Cover being installed & locked

Cover can hold 4 tonnes

| Description                         | Size (mm)         | Weight (kg) |
|-------------------------------------|-------------------|-------------|
| GPS240380 - Temporary Manhole Cover | H79 x W750 x D750 | 12          |