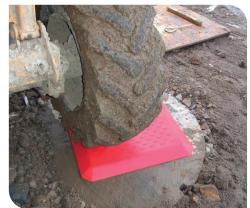

Tested to withstand up to 4 tonnes at the central loading point (depending on ground conditions), it's ideal for high-traffic construction areas. A key-operated lock helps prevent theft, while its sealed design protects drains from debris and blockage.

Cover being installed & locked

Cover can hold 4 tonnes

| Description                         | Size (mm)         | Weight (kg) |
|-------------------------------------|-------------------|-------------|
| GPS240380 - Temporary Manhole Cover | H79 x W750 x D750 | 12          |