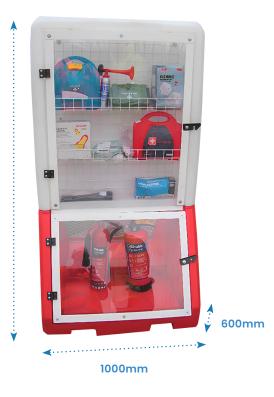

## Multi-use Mobile Safety Station Specification

| Description                                          | Size (mm)            | Weight (kg) | Weight Full (kg) |
|------------------------------------------------------|----------------------|-------------|------------------|
| SWS290250 - Multi-use Mobile Safety Station          | H1800 x W1000 x D600 | 34          | 154              |
| SW290248 - Fire Safety Mobile Saftey Station - Red   | H1800 x W1000 x D600 | 34          | 154              |
| SW290252 - First Aid Mobile Saftey Station - Green   | H1800 x W1000 x D600 | 34          | 154              |
| SW290255 - Spill Kits Mobile Saftey Station - Yellow | H1800 x W1000 x D600 | 34          | 154              |