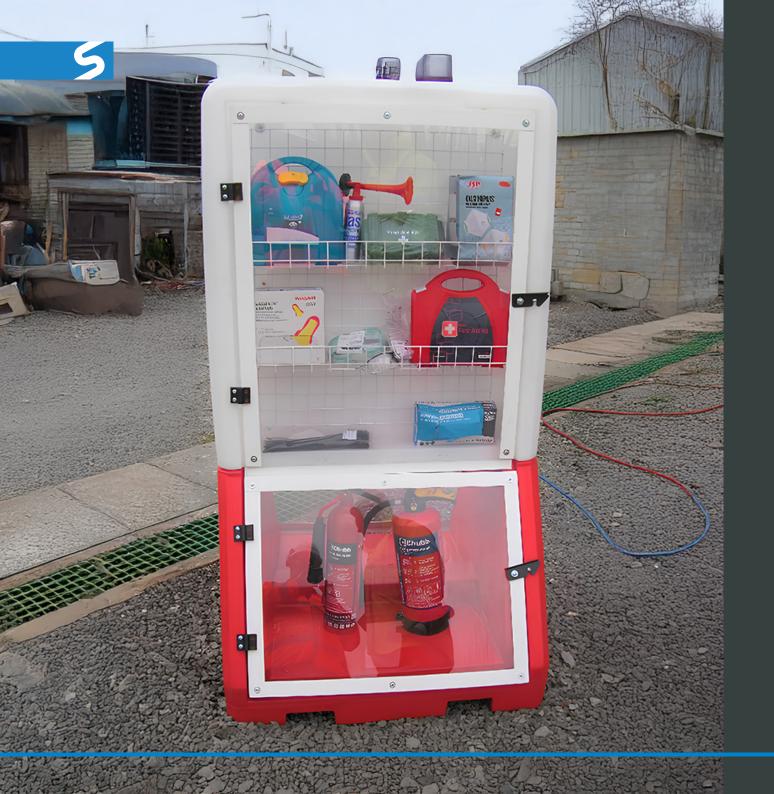

## **Multi-use Mobile Safety Station**

Ensure your construction site remains compliant and safe with the Multi-use Mobile Safety Station, designed to be a highly visible and mobile display point for Health & Safety regulations, essential site information, and safety equipment.

Ideal for construction sites, warehouses, and industrial environments, this unit offers an organized, accessible solution for safety and compliance needs.

The Multi-use Mobile Safety Station is a reliable way to manage site safety and essential equipment in high-traffic areas. It ensures that vital health, safety, and legal notices are clearly visible to all workers. The top section includes a noticeboard with a clear, hinged plastic panel for easy access to key information. Below, a spacious shelf holds larger safety items like spill kits, fire extinguishers, or first aid supplies. An optional viewing panel for the lower section adds flexibility for display or storage of critical items.