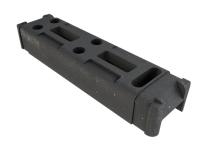

**Rubber Fence Feet** TFS100605 Quantity: 2 per Gate

| Size (mm)          | Weight (kg) |
|--------------------|-------------|
| H120 x W770 x D190 | 13.5        |

**Spring Replacement** RBS160998 Quantity: 1 per Gate