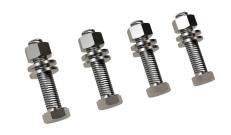

Qty 4: M10 x 40mm bolts & 8 washers Quantity: 4 per Gate

| Size (mm) | Weight (kg) |
|-----------|-------------|
| W14 x D30 | -           |

**Std Fence Coupler** TFS100500 Quantity: 2 per Gate

| Size (mm) Weig       | ght (kg) |
|----------------------|----------|
| H26 x W136 x D78 0.2 |          |