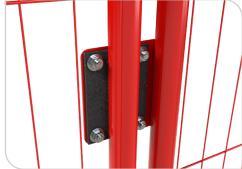

Designed for compatibility with RB22 Crash Barriers, it ensures secure and seamless integration into existing site safety systems. The addition of a rubber dampening pad helps minimise vibration and noise, enhancing longevity and durability. A simple, replaceable spring mechanism further supports low-maintenance operation and long-term reliability.

Replaceable Spring mechanism

Rubber dampening pad