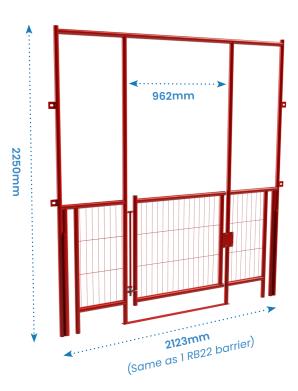

#### **RB22 Sprung Gate Specification**

| Description                  | Size (mm)           | Weight (kg) |
|------------------------------|---------------------|-------------|
| RBS160995 - RB22 Sprung Gate | H2250 x W2123 x D40 | 29          |
|                              |                     |             |