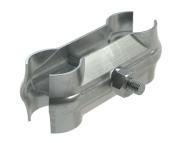

Qty 4: M10 x 40mm bolts & 8 washers Quantity: 4 per Gate

| Size (mm) | Weight (kg) |
|-----------|-------------|
| W14 x D30 | -           |

**Std Fence Coupler** TFS100500 Quantity: 2 per Gate

| Size (mm) Weig       | ght (kg) |
|----------------------|----------|
| H26 x W136 x D78 0.2 |          |