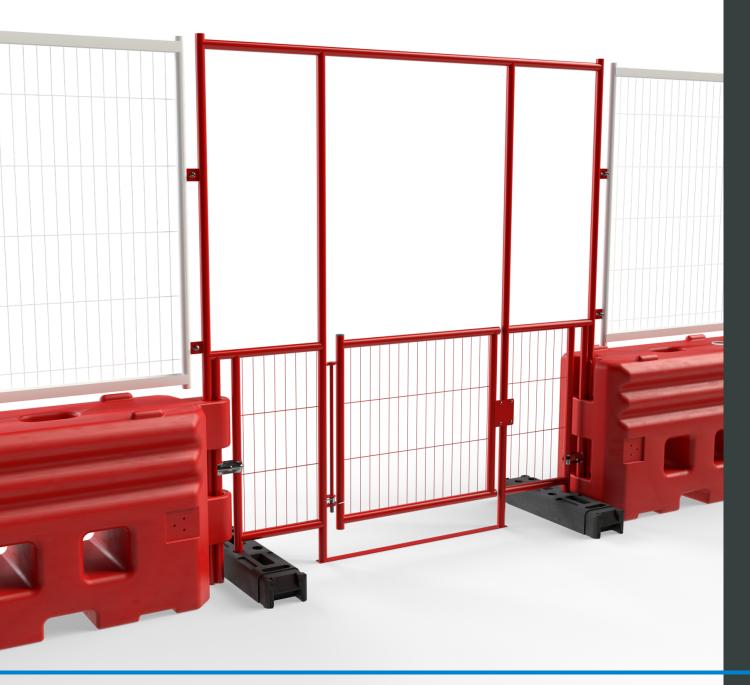

# RB22 Pedestrian Walkthrough Barrier with Sprung Gate

Specification Sheet RBS160995

11/06/25

# RB22 Pedestrian Walkthrough Barrier with Sprung Gate

The RB22 Pedestrian Gate offers quick and hassle-free installation; simply remove one of the RB22 water-filled barriers and slot the gate into place, making it ideal for temporary or rapidly changing site requirements.

This pedestrian access solution is perfectly suited for construction sites, combining robust durability with practical design. Its fully galvanised frame, finished in high-visibility red powder coating, offers superior resistance to corrosion, and harsh weather conditions.

Designed for compatibility with RB22 Crash Barriers, it ensures secure and seamless integration into existing site safety systems. The addition of a rubber dampening pad helps minimise vibration and noise, enhancing longevity and durability. A simple, replaceable spring mechanism further supports low-maintenance operation and long-term reliability.