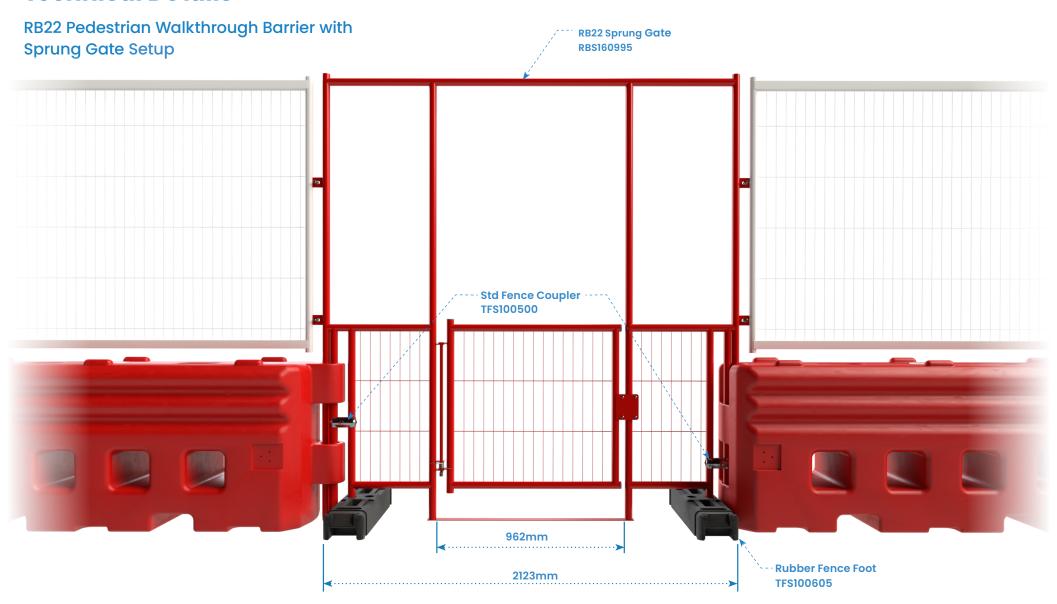

### **Technical Details**

## **Installation parts** Bi-Folding Vehicle Access Gate - Measurements in mm

Standard parts: Please see below pictures and quantities of additional parts you will receive with each Sprung Gate, the parts below are an essential safety requirement when installing the Gate correctly.

Qty 4: M10 x 40mm bolts & 8 washers Quantity: 4 per Gate

| Size (mm) | Weight (kg) |
|-----------|-------------|
| W14 x D30 | -           |

**Std Fence Coupler** TFS100500 Quantity: 2 per Gate

| Size (mm) Weig       | ght (kg) |
|----------------------|----------|
| H26 x W136 x D78 0.2 |          |

**Rubber Fence Feet** TFS100605 Quantity: 2 per Gate

| Size (mm)          | Weight (kg) |
|--------------------|-------------|
| H120 x W770 x D190 | 13.5        |

**Spring Replacement** RBS160998 Quantity: 1 per Gate