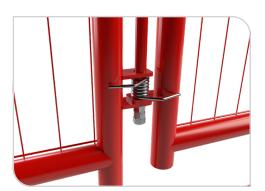

Designed for compatibility with RB22 Crash Barriers, it ensures secure and seamless integration into existing site safety systems. The addition of a rubber dampening pad helps minimise vibration and noise, enhancing longevity and durability. A simple, replaceable spring mechanism further supports low-maintenance operation and long-term reliability.

Replaceable Spring mechanism

Rubber dampening pad