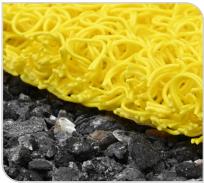

## **Key Features**

- > Heavy-duty PVC Construction
- > UV Protection Prevents discolouration
- > Reversible Design
- > Eliminates puddles by ensuring water and dirt drain away
- > Easy to Trim Cut to size on-site
- Anti-slip Surface Provides traction and safety, even in wet or hazardous conditions.
- > Other colours available on request