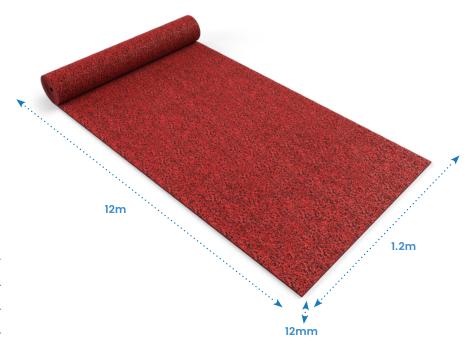

Available currently in Yellow, Red, **Green & Grey** 

**Anti-Slip Surface** 

| Description                                          | Size (mm)            | Weight (kg) |
|------------------------------------------------------|----------------------|-------------|
| GPS230935 - Spaghetti PVC Site Walkway Matt - Yellow | H12 x W12000 x D1200 | 54.7        |
| GPS230940- Spaghetti PVC Site Walkway Matt - Red     | H12 x W12000 x D1200 | 54.7        |
| GPS230945- Spaghetti PVC Site Walkway Matt - Green   | H12 x W12000 x D1200 | 54.7        |
| GPS230950- Spaghetti PVC Site Walkway Matt - Grey    | H12 x W12000 x D1200 | 54.7        |