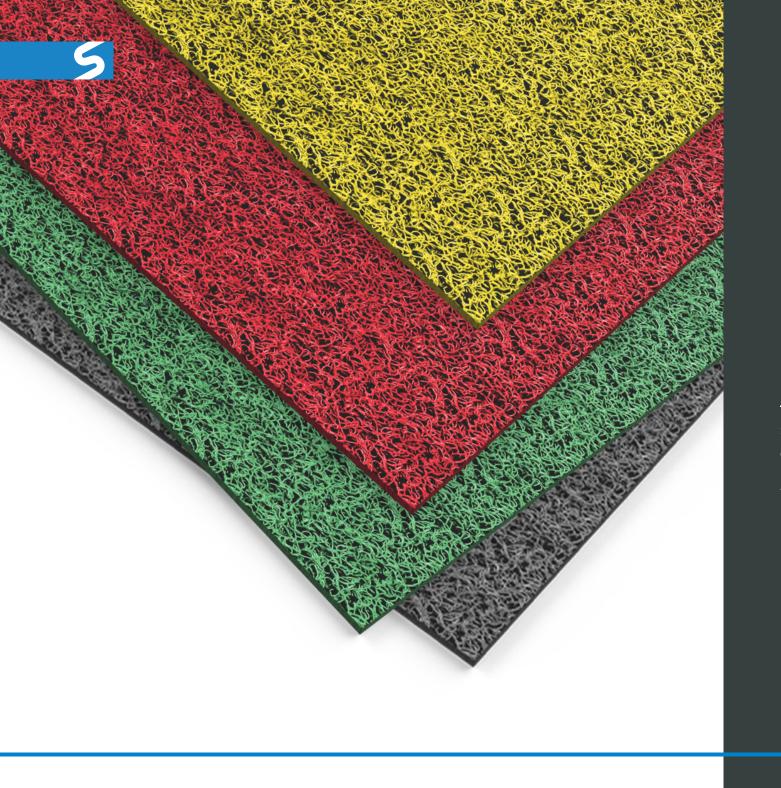

Available currently in Yellow, Red, **Green & Grey** 

**Anti-Slip Surface** 

| Description                                          | Size (mm)            | Weight (kg) |
|------------------------------------------------------|----------------------|-------------|
| GPS230935 - Spaghetti PVC Site Walkway Matt - Yellow | H12 x W12000 x D1200 | 54.7        |
| GPS230940- Spaghetti PVC Site Walkway Matt - Red     | H12 x W12000 x D1200 | 54.7        |
| GPS230945- Spaghetti PVC Site Walkway Matt - Green   | H12 x W12000 x D1200 | 54.7        |
| GPS230950- Spaghetti PVC Site Walkway Matt - Grey    | H12 x W12000 x D1200 | 54.7        |