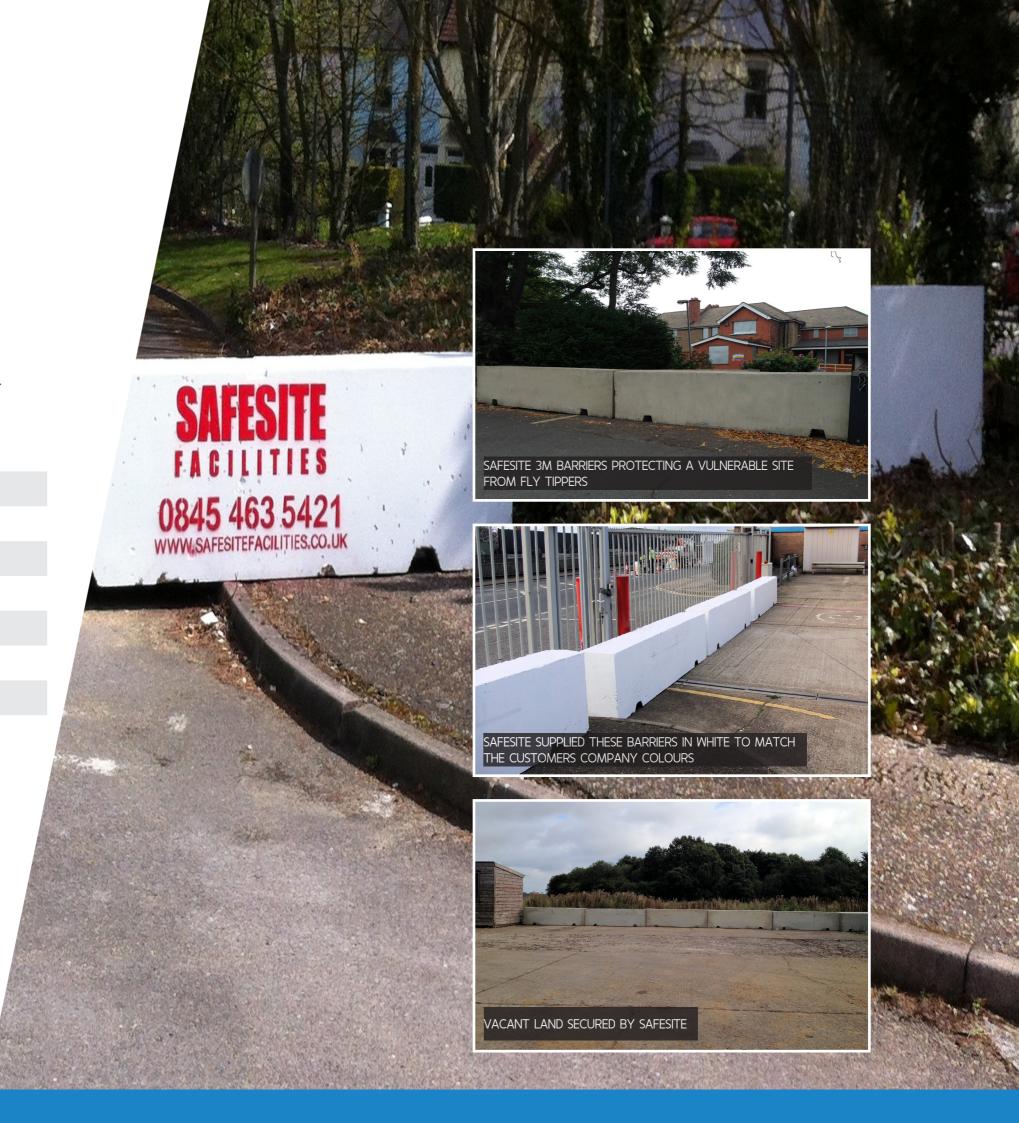

## Overview

Our 3m reinforced concrete barriers are ideal for blocking entrances and preventing vehicular access to vacant land. Our barriers weigh over tonnes making them near impossible to move.

High level security barrier

Ideal for protecting sites and vacant land

Weigh over 2 tonnes

When placed in a line they form a continuous concrete wall

Prevent fly tipping and other misuse of land

Visible deterrent

Hire and purchase options to suit specific needs