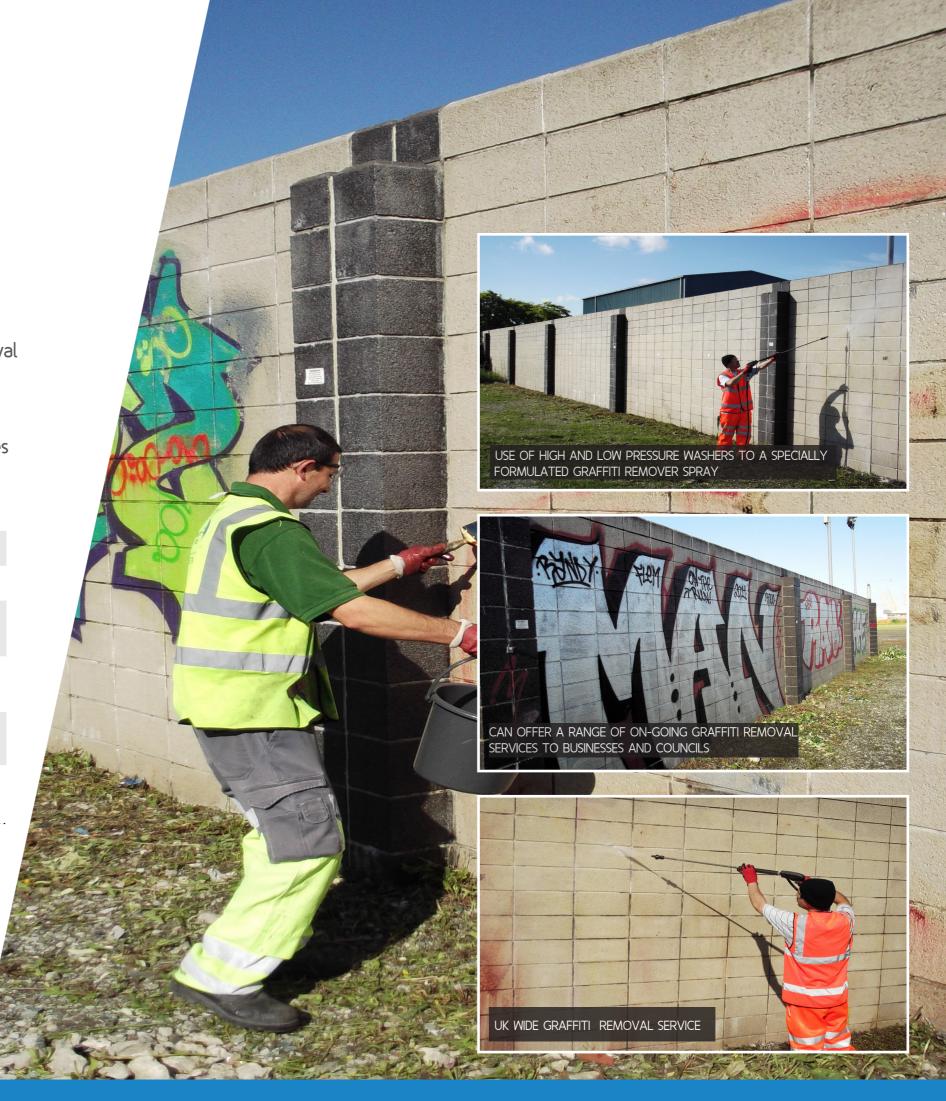

## Overview

Safe Site Facilities trained specialists offer a fast response graffiti removal service to rid your home and property of unsightly graffiti swiftly and safely. A plague on modern society, illegal graffiti is not only antisocial but can have a negative impact on an area. When left in place, graffiti often encourages further graffiti, the illegal dumping of rubbish, reduces property prices and increases the fear of crime.

## Cleaned in a matter of hours

All traces removed and area left clean

Able to eradicate graffiti from all common surfaces including brick walls, stone walls, glass, Perspex, wooden or metal surfaces.

Helping to ensure our neighbourhoods remain clean and safe places we can be proud to live in.

We aim to eliminate all graffiti quickly and effectively without causing damage to surfaces, leaving behind no markings or shadows.

Nationwide service