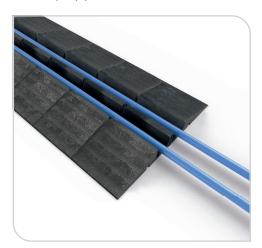

## HD Cable/Hose Protection Ramp

Specification Sheet STS210295

22/05/25



## **HD Cable/Hose Protection Ramp**

The heavy-duty one-piece moulding enables easy vehicle access across areas with cable or piping runs.

Featuring two large channels for conduit, and side ramps for smooth vehicle passage without contact. With a 30-tonne compression strength, it's built for durability. The Dog Bone connection ensures secure linking in longer runs. Made from 100% recycled, fully recyclable materials, it's weather and impact resistant, and non-conductive ideal for tough, ecofriendly applications.



Cable Ramp In Use



Underside of the ramp

## HD Cable/Hose Protection Ramp Specification

| Description                               | Size (mm)         | Weight (kg) |
|-------------------------------------------|-------------------|-------------|
| STS210295 - HD Cable/Hose Protection Ramp | H85 x W870 x D305 | 35          |
| Dog Bone Connector                        | H16 x W120 x D45  | 0.07        |

## **Key Features**

- > 30-tonne compression strength
- > Dog Bone secure connection
- > 100% recycled and recyclable materials
- > Weather and impact resistant
- Non-conductive for electrical safety
- > Two wide cable channels