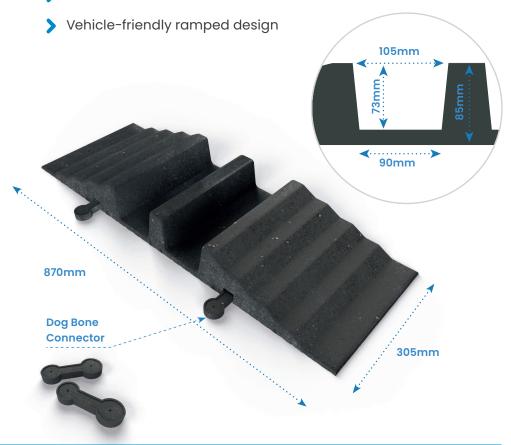

## HD Cable/Hose Protection Ramp Specification

| Description                               | Size (mm)         | Weight (kg) |
|-------------------------------------------|-------------------|-------------|
| STS210295 - HD Cable/Hose Protection Ramp | H85 x W870 x D305 | 35          |
| Dog Bone Connector                        | H16 x W120 x D45  | 0.07        |

## **Key Features**

- > 30-tonne compression strength
- > Dog Bone secure connection
- > 100% recycled and recyclable materials
- > Weather and impact resistant
- Non-conductive for electrical safety
- > Two wide cable channels