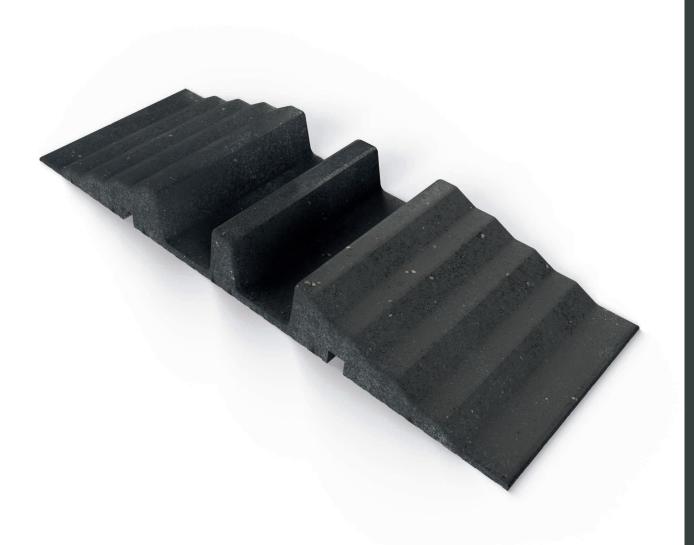

## **HD Cable/Hose Protection Ramp**

The heavy-duty one-piece moulding enables easy vehicle access across areas with cable or piping runs.

Featuring two large channels for conduit, and side ramps for smooth vehicle passage without contact. With a 30-tonne compression strength, it's built for durability. The Dog Bone connection ensures secure linking in longer runs. Made from 100% recycled, fully recyclable materials, it's weather and impact resistant, and non-conductive ideal for tough, ecofriendly applications.

## **Key Features**

- > 30-tonne compression strength
- > Dog Bone secure connection
- > 100% recycled and recyclable materials
- > Weather and impact resistant
- Non-conductive for electrical safety
- > Two wide cable channels