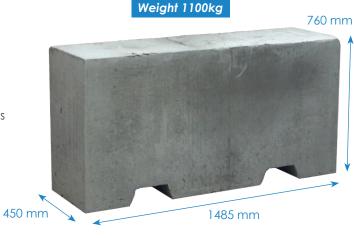

### 1.5m Concrete Barrier Spec

| Length | Depth | Height | Weight |
|--------|-------|--------|--------|
| 1485mm | 450mm | 760mm  | 1100kg |