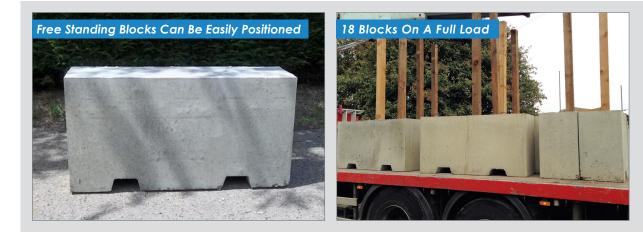

#### **Key Features**

- Perfect for marquee and scaffold weights
- Twin grooves underneath so easy to move around
- Blocks are reinforced for extra strength and life spans
- Posts can be added during manufacture
- Ideal for hoarding kentledge
- Ideal for smaller areas
- Can be painted and reflectors added
- 18 blocks on a full load
- Can be used repeatedly for many years
- Delivery anywhere in the UK
- Available for hire or purchase