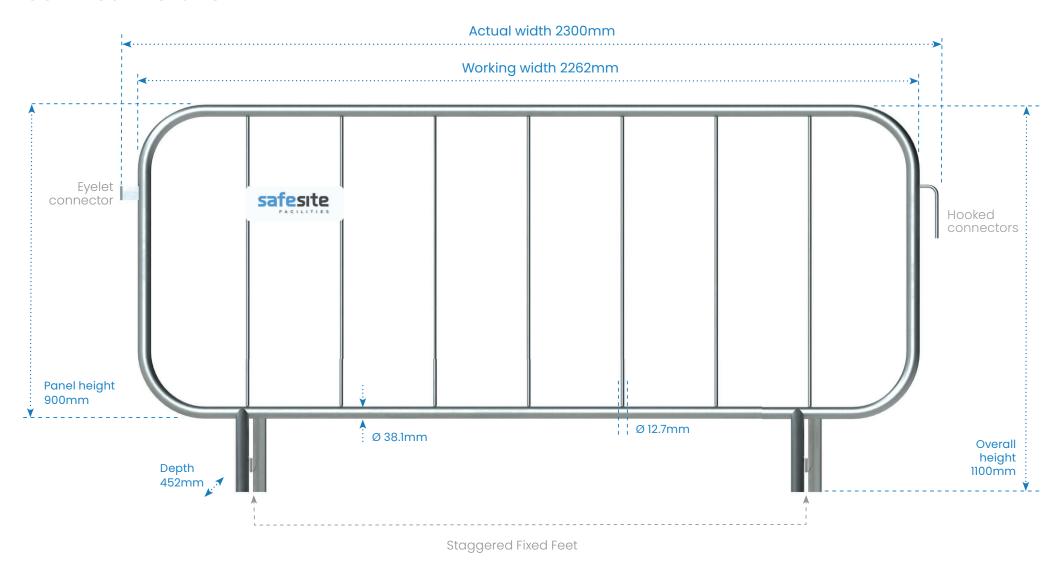

#### 2.3m Trade Pedestrian Barrier Specification

| Description                               | Size (mm)            | <b>Weight</b> (kg) |
|-------------------------------------------|----------------------|--------------------|
| PBS130250 - 2.3m Trade Pedestrian Barrier | H1100 x W2262 x D452 | 8.1                |
|                                           |                      |                    |

# **Technical Details**