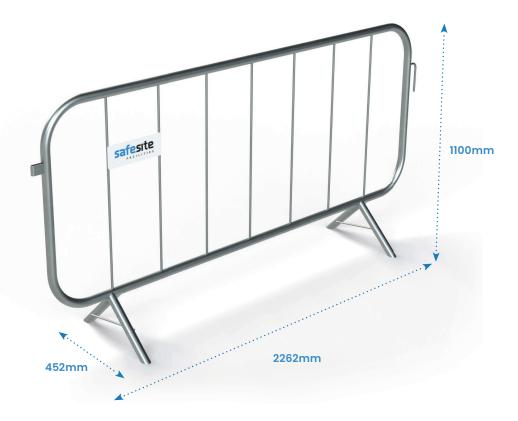

#### 2.3m Trade Pedestrian Barrier Specification

| Description                               | Size (mm)            | <b>Weight</b> (kg) |
|-------------------------------------------|----------------------|--------------------|
| PBS130250 - 2.3m Trade Pedestrian Barrier | H1100 x W2262 x D452 | 8.1                |
|                                           |                      |                    |