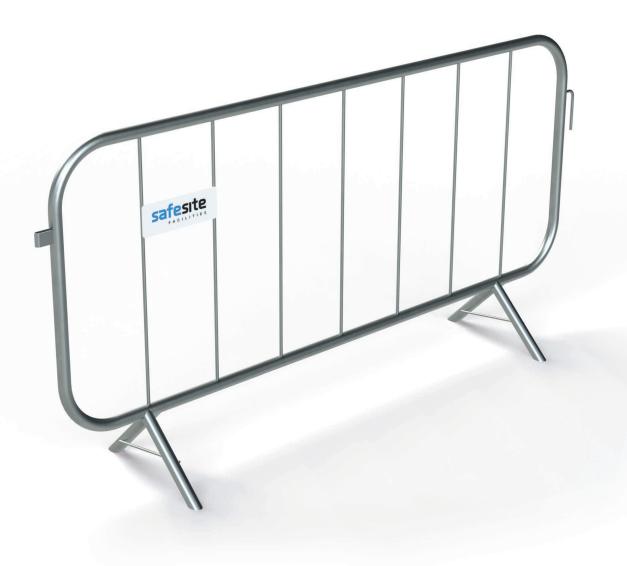

# This 2.3-metre pedestrian barrier offers a cost-effective solution for crowd control and pedestrian management.

Featuring a 7-bar design, it provides essential functionality for various events and public spaces.

Ideal for applications such as crowd management at events, delineating pedestrian pathways, and enhancing safety in public spaces.

**Features Fixed Feet** 

2.3m Pedestrian Barriers in a line

## **Key Features**

- > 7-bar design for effective pedestrian control
- > Interlocking system for seamless connectivity
- Lightweight and easy to handle
- Compact design for efficient storage
- > Galvanised finish for corrosion resistance
- Available in various colours upon request