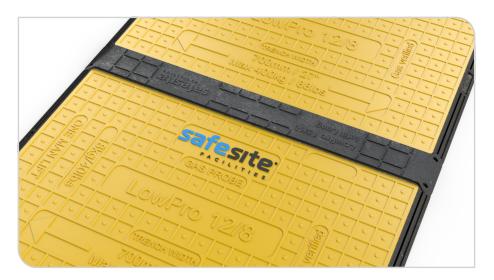

The covers can be quickly installed, and the black rubber edges grip the asphalt – negating the need for bolts. The LowPro 12/8 trench cover measures 1.2m x 0.8m and can be connected to additional LowPro covers using the infill strips.

Short Infill strips connected with LowPro 12x8 Trench Cover

Long Infill strips connected with LowPro 12x8 Trench Cover