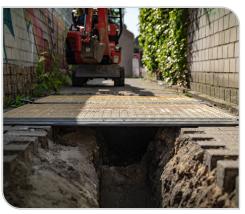

The covers can be quickly installed, and the black rubber edges grip the asphalt – negating the need for bolts. The LowPro 12/8 trench cover measures 1.2m x 0.8m and can be connected to additional LowPro covers using the infill strips.

Can create temporary or semipermanent road covers

Short Infill strips connected with LowPro 12x8 Trench Cover

Long Infill strips connected with LowPro 12x8 Trench Cover