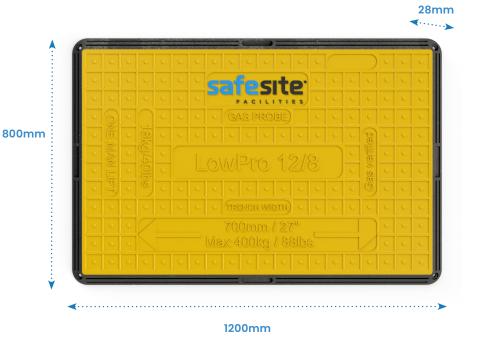

The covers can be quickly installed, and the black rubber edges grip the asphalt – negating the need for bolts. The LowPro 12/8 trench cover measures 1.2m x 0.8m and can be connected to additional LowPro covers using the infill strips.

#### **LowPro Trench Cover 12x8 Specification**

| Size (mm)          | Weight (kg)                              |
|--------------------|------------------------------------------|
| H28 x W1200 x D800 | 17                                       |
| H26 x W1200 x D150 | 1.5                                      |
| H26 x W800 x D150  | 2                                        |
|                    | H28 x W1200 x D800<br>H26 x W1200 x D150 |