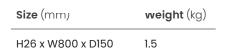

# **Installation parts**

**LowPro 12x8 Short Infill Strip** STS211270

LowPro 12x8 Long Infill Strip STS211280

| Size (mm)          | Weight (kg) |
|--------------------|-------------|
| H26 x W1200 x D150 | 2           |