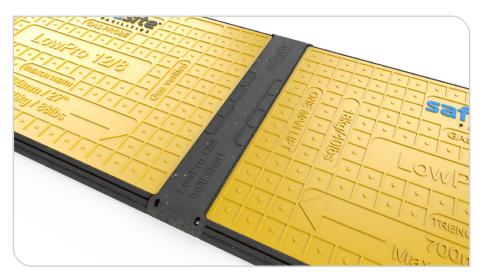

### **LowPro Trench Cover 12×8**

The 12/8 Safe Cover is a versatile, rigid and lightweight trench cover that is suitable for pedestrians and 2 tonne vehicles over a 700mm trench.

It offers an alternative to traditional steel plates and plywood boards but is not designed to be used in the roadway.

The covers can be quickly installed, and the black rubber edges grip the asphalt – negating the need for bolts. The LowPro 12/8 trench cover measures 1.2m x 0.8m and can be connected to additional LowPro covers using the infill strips.

Short Infill strips connected with LowPro 12x8 Trench Cover

Long Infill strips connected with LowPro 12x8 Trench Cover