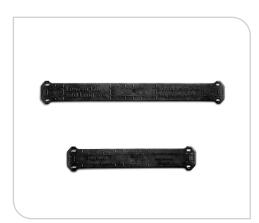

# **Installation parts**

**LowPro 12x8 Short Infill Strip** STS211270

LowPro 12x8 Long Infill Strip STS211280

| Size (mm)          | Weight (kg) |
|--------------------|-------------|
| H26 x W1200 x D150 | 2           |