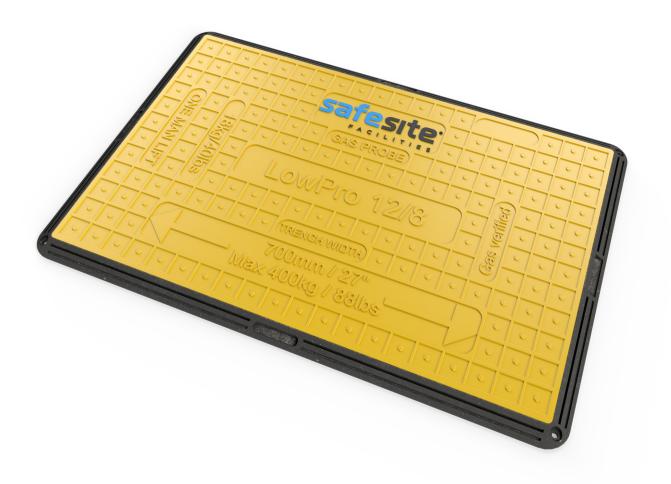

### **LowPro Trench Cover 12×8**

The 12/8 Safe Cover is a versatile, rigid and lightweight trench cover that is suitable for pedestrians and 2 tonne vehicles over a 700mm trench.

It offers an alternative to traditional steel plates and plywood boards but is not designed to be used in the roadway.

The covers can be quickly installed, and the black rubber edges grip the asphalt – negating the need for bolts. The LowPro 12/8 trench cover measures 1.2m x 0.8m and can be connected to additional LowPro covers using the infill strips.

## **Key Features**

- **Easy to use, install and transport**
- Covers trenches up to 700mm wide
- Anti slip with groups moulded to surface
- Adapt and customise cover with corporate branding and colours
- Flexible connect LowPros together with long or short infill strips to extend cover length
- Compact 1.2m x 0.8m cover fits easily in a small works' vehicle