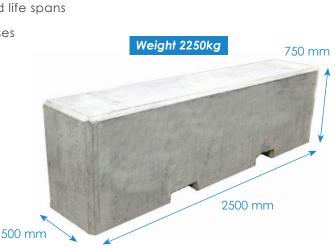

## 2.5m Concrete Barrier Spec

| Length | Width | Height | Weight |
|--------|-------|--------|--------|
| 2500mm | 500mm | 750mm  | 2250kg |