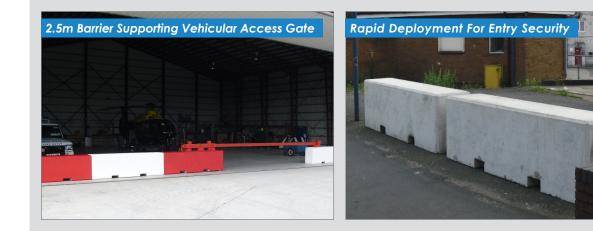

These mid-sized concrete barriers are particularly suited to blocking fenced entrances which could otherwise be rammed for access, though other potential applications are vast. Depending on the security needs of your site, you may find our 1.5m or 3m concrete barriers more suitable. Whichever you choose we can personalise your barriers with your company colours or logo for a small additional fee, if preferred.