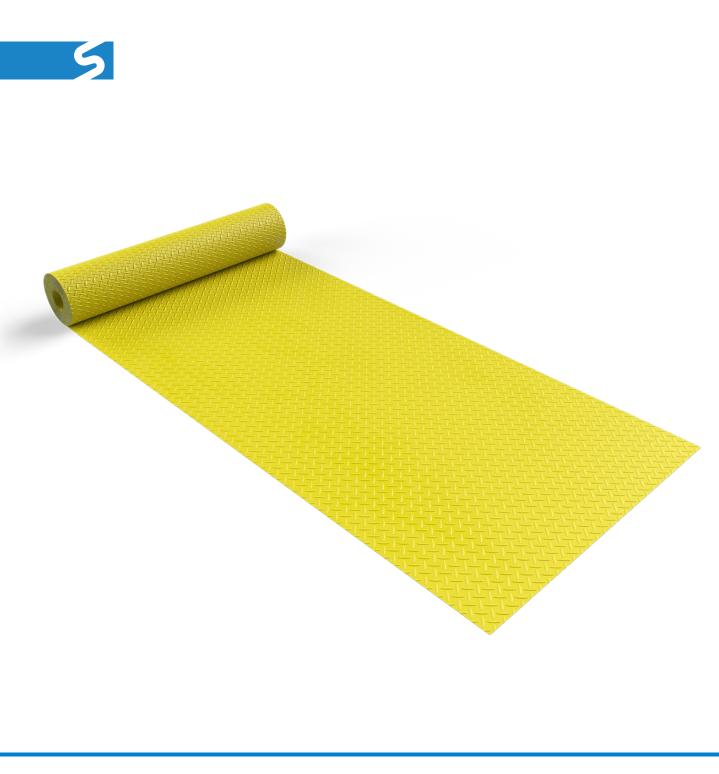

## SiteMat Hi Vis Walkway Matting

The perfect solution for highlighting walkways in construction sites, industrial environments, or any high-traffic area.

Offering exceptional value for money, this anti-slip high visibility matting ensures both safety and durability in areas where foot and vehicle traffic are common.

Its vivid bright yellow colour stands out, ensuring walkways are clearly marked, reducing the risk of accidental cross-traffic and enhancing site safety. Ideal for construction sites, industrial settings, and wet or dry environments, this matting provides high visibility, even in poorly lit areas.