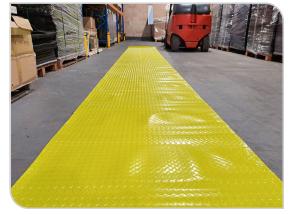

## SiteMat Hi Vis Walkway Matting

The perfect solution for highlighting walkways in construction sites, industrial environments, or any high-traffic area.

Offering exceptional value for money, this anti-slip high visibility matting ensures both safety and durability in areas where foot and vehicle traffic are common.

Its vivid bright yellow colour stands out, ensuring walkways are clearly marked, reducing the risk of accidental cross-traffic and enhancing site safety. Ideal for construction sites, industrial settings, and wet or dry environments, this matting provides high visibility, even in poorly lit areas.