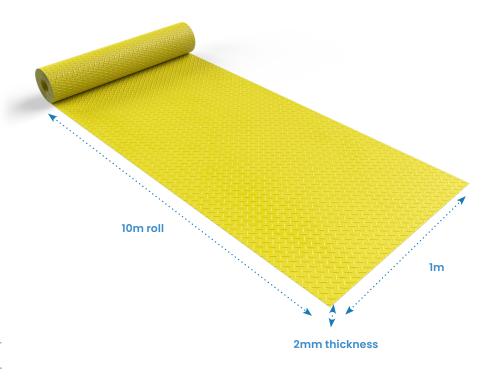

The perfect for walkways in construction sites, warehouses and factories or any high-traffic area.

**Diamond Grip Pattern** 

| Description                                | Size (mm)           | Weight (kg) |
|--------------------------------------------|---------------------|-------------|
| GPS230930 - SiteMat Hi Vis Walkway Matting | H2 x W1000 x D10000 | 35          |