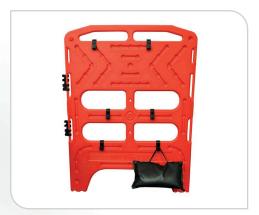

## **Utility Barrier**

The Utility Barrier, also known as a Manhole Barrier, is a versatile and reliable solution designed to improve pedestrian safety across various environments — most commonly around manholes.

Its compact, stackable design makes storage and transportation straightforward, while the durable double-clip hinge system offers greater stability than many alternative barriers on the market.

Though primarily used around manholes, the Utility Barrier proves its worth in a wide range of other applications. It is an excellent choice for cordoning off telecom junction boxes, work areas, or retail aisles during cleaning or maintenance operations. Its flexibility and durability make it a practical and dependable tool across multiple sectors.

Four sided 1000mm Utility barrier in use