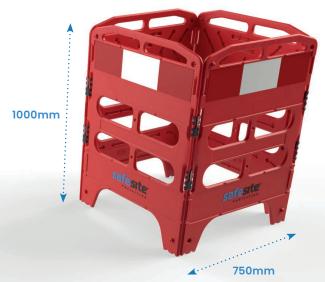

#### **Utility Barrier - Red**

| Description                                       | Size (mm)           | Weight (kg) |
|---------------------------------------------------|---------------------|-------------|
| SBS200230 - 750mm Utility Barrier - 3 Gate - Red  | H1000 x W750 x D20  | 8.1         |
| SBS200232 - 750mm Utility Barrier - 4 Gate - Red  | H1000 x W750 x D20  | 10.8        |
| SBS200240 - 1000mm Utility Barrier - 3 Gate - Red | H1000 x W1000 x D20 | 10.8        |
| SBS200242 - 1000mm Utility Barrier - 4 Gate - Red | H1000 x W1000 x D20 | 14.4        |

### **Technical Details**

1000mm Utility Barrier\*

750mm Utility Barrier\*

Hooks for hanging extra ballast

Stable and strong corner hinges

D-Clips can be used to connect multiple gates together

<sup>\*</sup>Both sizes of barrier are available in both 3 and 4 gate versions