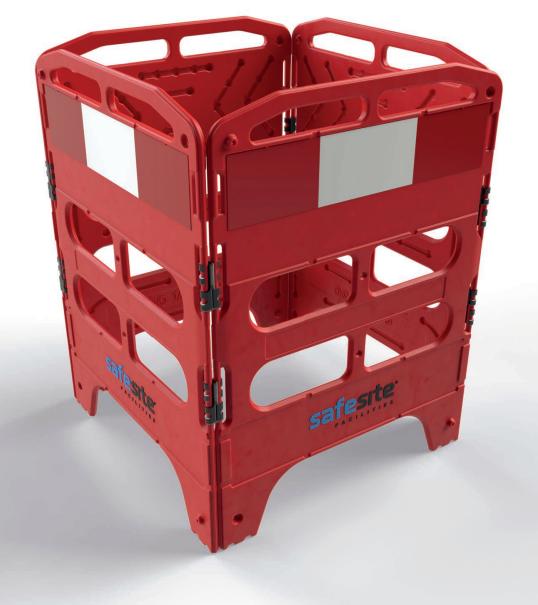

## **Utility Barrier**

The Utility Barrier, also known as a Manhole Barrier, is a versatile and reliable solution designed to improve pedestrian safety across various environments — most commonly around manholes.

Its compact, stackable design makes storage and transportation straightforward, while the durable double-clip hinge system offers greater stability than many alternative barriers on the market.

Though primarily used around manholes, the Utility Barrier proves its worth in a wide range of other applications. It is an excellent choice for cordoning off telecom junction boxes, work areas, or retail aisles during cleaning or maintenance operations. Its flexibility and durability make it a practical and dependable tool across multiple sectors.

### **Key Features**

- > Available in two sizes: 750mm and 1 metre gates
- > Recessed reflective panels are fully Chapter 8 compliant
- > Interlocking lugs allow barriers to stack securely and safely
- Built-in channels guide rainwater away to prevent pooling
- > Made from strong, recyclable plastic for long-lasting heavy use
- > Suitable for both indoor and outdoor applications everywhere
- > Lightweight design makes carrying, deploying, and storing easy
- > Available in Red & Blue. Other colours available on request.