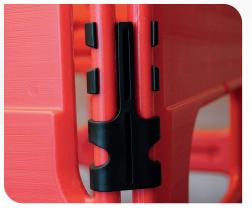

Its compact, stackable design makes storage and transportation straightforward, while the durable double-clip hinge system offers greater stability than many alternative barriers on the market.

Though primarily used around manholes, the Utility Barrier proves its worth in a wide range of other applications. It is an excellent choice for cordoning off telecom junction boxes, work areas, or retail aisles during cleaning or maintenance operations. Its flexibility and durability make it a practical and dependable tool across multiple sectors.

### **Technical Details**

1000mm Utility Barrier\*

750mm Utility Barrier\*

Hooks for hanging extra ballast

Stable and strong corner hinges

D-Clips can be used to connect multiple gates together

<sup>\*</sup>Both sizes of barrier are available in both 3 and 4 gate versions