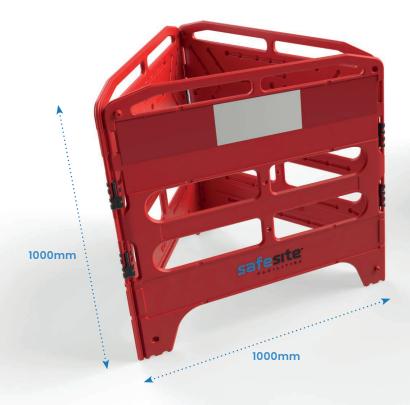

#### **Utility Barrier - Red**

| Description                                       | Size (mm)           | Weight (kg) |
|---------------------------------------------------|---------------------|-------------|
| SBS200230 - 750mm Utility Barrier - 3 Gate - Red  | H1000 x W750 x D20  | 8.1         |
| SBS200232 - 750mm Utility Barrier - 4 Gate - Red  | H1000 x W750 x D20  | 10.8        |
| SBS200240 - 1000mm Utility Barrier - 3 Gate - Red | H1000 x W1000 x D20 | 10.8        |
| SBS200242 - 1000mm Utility Barrier - 4 Gate - Red | H1000 x W1000 x D20 | 14.4        |

### **Technical Details**

1000mm Utility Barrier\*

750mm Utility Barrier\*

Hooks for hanging extra ballast

Stable and strong corner hinges

D-Clips can be used to connect multiple gates together

<sup>\*</sup>Both sizes of barrier are available in both 3 and 4 gate versions