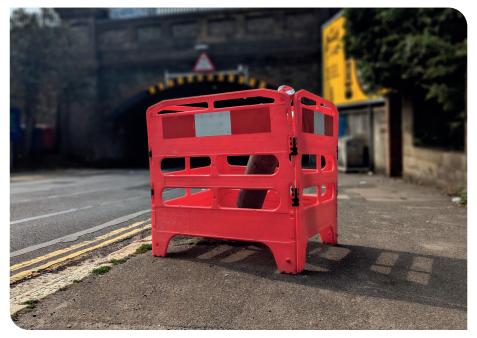

SBS200238 - 750mm Utility Barrier - 4 Gate - Blue  | H1000 x W750 x D20  | 10.8        |
| SBS200245 - 1000mm Utility Barrier - 3 Gate - Blue | H1000 x W1000 x D20 | 10.8        |
| SBS200248 - 1000mm Utility Barrier - 4 Gate - Blue | H1000 x W1000 x D20 | 14.4        |

### **Key Features**

- > Available in two sizes: 750mm and 1 metre gates
- > Recessed reflective panels are fully Chapter 8 compliant
- > Interlocking lugs allow barriers to stack securely and safely
- Built-in channels guide rainwater away to prevent pooling
- > Made from strong, recyclable plastic for long-lasting heavy use
- > Suitable for both indoor and outdoor applications everywhere
- > Lightweight design makes carrying, deploying, and storing easy
- > Available in Red & Blue. Other colours available on request.



Four sided 1000mm Utility barrier in use



### **Technical Details**

1000mm Utility Barrier\*



750mm Utility Barrier\*







Hooks for hanging extra ballast



Stable and strong corner hinges



D-Clips can be used to connect multiple gates together

<sup>\*</sup>Both sizes of barrier are available in both 3 and 4 gate versions