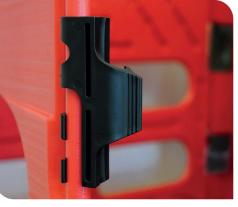

Its compact, stackable design makes storage and transportation straightforward, while the durable double-clip hinge system offers greater stability than many alternative barriers on the market.

Though primarily used around manholes, the Utility Barrier proves its worth in a wide range of other applications. It is an excellent choice for cordoning off telecom junction boxes, work areas, or retail aisles during cleaning or maintenance operations. Its flexibility and durability make it a practical and dependable tool across multiple sectors.

### **Technical Details**

1000mm Utility Barrier\*

750mm Utility Barrier\*

Hooks for hanging extra ballast

Stable and strong corner hinges

D-Clips can be used to connect multiple gates together

<sup>\*</sup>Both sizes of barrier are available in both 3 and 4 gate versions