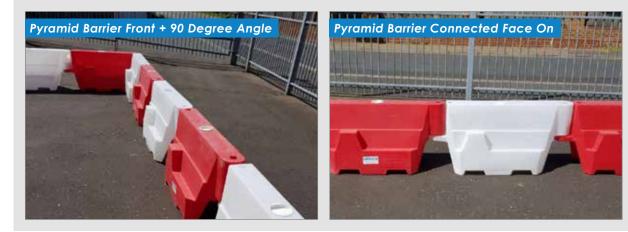

# Pyramid Barrier 90° Degrees

This road traffic separator is unique in that way that it rotates a full 90° degrees to enable contractors to 'box off' projects giving added security.

The revolutionary design allows the barriers to turn 90° degrees while still incorporating a mesh handrail fence system, providing the perfect solution when securing a specific area.

> The Pyramid Barriers also have the benefit of linking with many of the existing barrier systems available on the market.