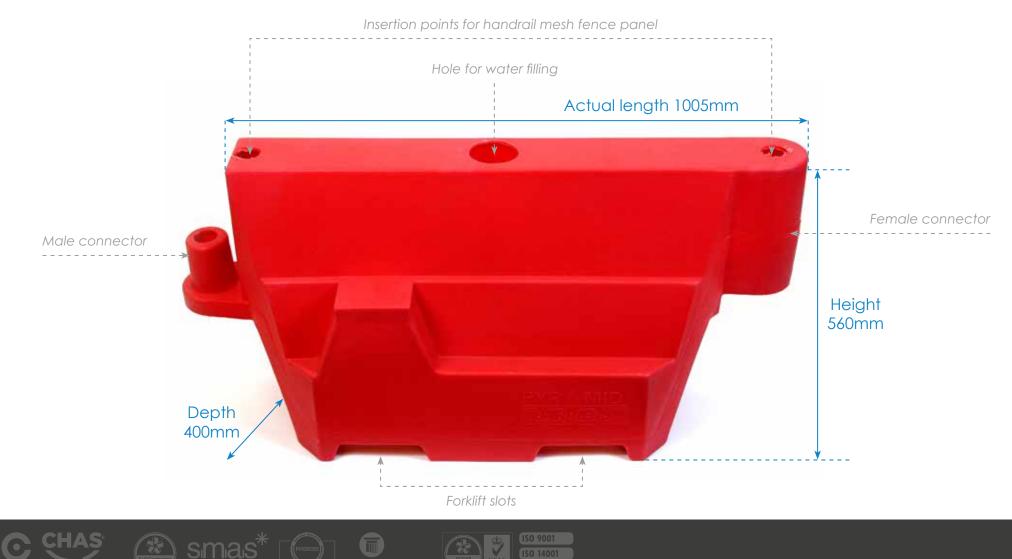

## Specification

| Length                   | Height | Width | Weight Empty | Weight Full |  |  |  |
|--------------------------|--------|-------|--------------|-------------|--|--|--|
| 1000mm                   | 560mm  | 400mm | 5kg          | 55kg        |  |  |  |
| Barriers per pallet = 18 |        |       |              |             |  |  |  |

## Technical Details