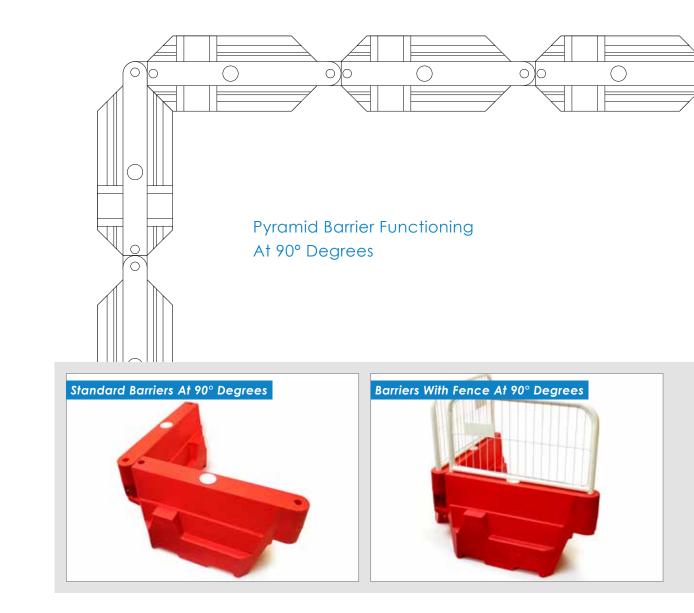

# Pyramid Barrier 90° Degrees

This road traffic separator is unique in that way that it rotates a full 90° degrees to enable contractors to 'box off' projects giving added security.

The revolutionary design allows the barriers to turn 90° degrees while still incorporating a mesh handrail fence system, providing the perfect solution when securing a specific area.