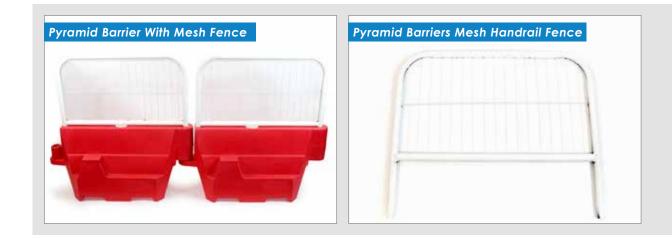

# Pyramid Barrier With Fence

The Pyramid Barriers also incorporate a metal handrail fencing system for additional pedestrian safety, extending the overall height to 1110mm.

Not only does the handrail mesh fence prevent pedestrians tripping over the Pyramid Barrier, it also offers stability when using the handrail top section of fence to aid walking or standing in queues.

> The additional fence can be deployed very quickly and easily and without the need to use additional parts such as screws and brackets.