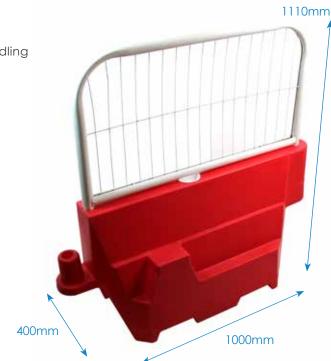

# Pyramid Barrier With Fence

The Pyramid Barriers also incorporate a metal handrail fencing system for additional pedestrian safety, extending the overall height to 1110mm.

Not only does the handrail mesh fence prevent pedestrians tripping over the Pyramid Barrier, it also offers stability when using the handrail top section of fence to aid walking or standing in queues.

## Pyramid Barrier Mesh Fence Spec

| Width | Depth  | Height | Weigh | t |
|-------|--------|--------|-------|---|
| 960mr | n 38mm | 550mm  | n 4kg |   |