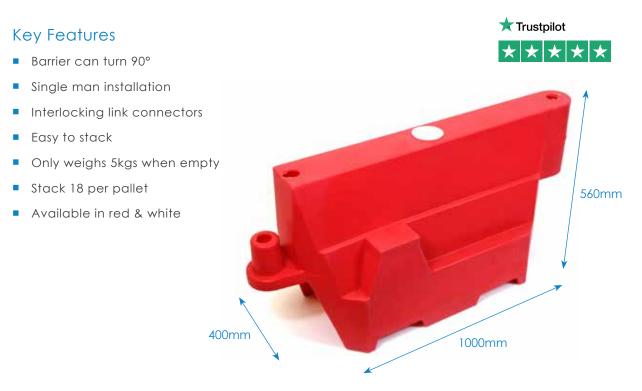

# Pyramid Barrier

The Pyramid barriers comes in standard Red and White but can be produced in corporate colours at no extra cost.

Weighing only 5kg when empty and 55kg when full, the Pyramid Barrier is the No 1 choice for cost and effectiveness. Stackability is no issue either allowing for 18 barriers to be stacked onto one pallet.

## Specification

| Length                   | Height | Width | Weight Empty | Weight Full |  |  |  |
|--------------------------|--------|-------|--------------|-------------|--|--|--|
| 1000mm                   | 560mm  | 400mm | 5kg          | 55kg        |  |  |  |
| Barriers per pallet = 18 |        |       |              |             |  |  |  |